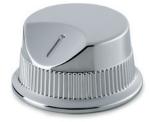

## 2 4 5 6 **3** 7 **2** 8 **8 9 (**) 10 **(**) 11 12 13 *2*<sub>14</sub> 15

MATERIAL

Phenolic based (PF) Duroplast chrome-plated, glossy finish. White pad-printed index line, placed at 180° from the transversal grub screw.