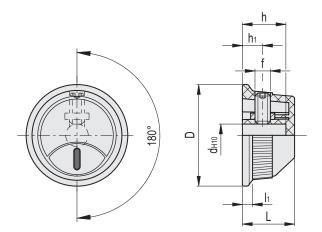

## STANDARD EXECUTION

Plain blind hole, assembly by means of a transversal grub screw according to UNI 5929-85 in AISI 304 stainless steel (grub screw with hexagonal socket and cup end) which screws into the AISI 304 stainless steel nut.

Supplied.

ELESA Original design

Control elements

| Code   | Description      | D  | dH10 | L    | 11  | h    | h1 | f  | 5  |
|--------|------------------|----|------|------|-----|------|----|----|----|
| 152851 | MI.404/35-CR N-6 | 35 | 6    | 18   | 3.5 | 15   | 7  | M5 | 12 |
| 152853 | MI.404/40-CR N-8 | 40 | 8    | 20.5 | 4   | 17.5 | 7  | M5 | 19 |
| 152855 | MI.404/45-CR N-8 | 45 | 8    | 23   | 5   | 15   | 10 | M5 | 21 |