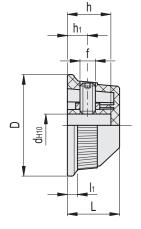

## STANDARD EXECUTION

Plan blind hole, assembly by means of a transversal grub screw according to UNI 5929-85 in AISI 304 stainless steel (grub screw with hexagonal socket and cup end) which screws into the AISI 304 stainless steel nut.

Supplied.

ELESA Original design

| Code  | Description   | D  | dH10 | L    | I1  | h    | h1 | f  | 7,7 |
|-------|---------------|----|------|------|-----|------|----|----|-----|
| 66851 | MI.404/35 N-6 | 35 | 6    | 18   | 3.5 | 15   | 7  | M5 | 11  |
| 66853 | MI.404/40 N-8 | 40 | 8    | 20.5 | 4   | 17.5 | 7  | M5 | 17  |
| 66855 | MI.404/45 N-8 | 45 | 8    | 23   | 5   | 15   | 10 | M5 | 19  |