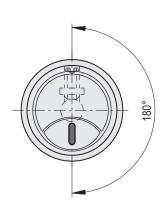

## MATERIAL

Phenolic based (PF) Duroplast, black colour, glossy finish. White pad-printed index line, placed at 180° from the transversal grub screw.