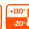

## Control knurled knobs

With pointer, Duroplast

ST

## MATERIAL

Phenolic based (PF) Duroplast, black colour, glossy finish. White pad-printed index line, placed at 180° from the transversal grub screw.