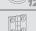

Supplied.

ELESA Original design

| Code  | Description   | D  | dH10 | L    | I1  | h    | h1 | f  | 7,7 |
|-------|---------------|----|------|------|-----|------|----|----|-----|
| 66851 | MI.404/35 N-6 | 35 | 6    | 18   | 3.5 | 15   | 7  | M5 | 11  |
| 66853 | MI.404/40 N-8 | 40 | 8    | 20.5 | 4   | 17.5 | 7  | M5 | 17  |
| 66855 | MI.404/45 N-8 | 45 | 8    | 23   | 5   | 15   | 10 | M5 | 19  |