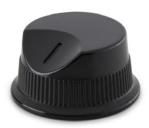

## Control knurled knobs

With pointer, Duroplast

ST

## MATERIAL

Phenolic based (PF) Duroplast, black colour, glossy finish. White pad-printed index line, placed at 180° from the transversal grub screw.

## STANDARD EXECUTION

Plan blind hole, assembly by means of a transversal grub screw according to UNI 5929-85 in AISI 304 stainless steel (grub screw with hexagonal socket and cup end) which screws into the AISI 304 stainless steel nut.