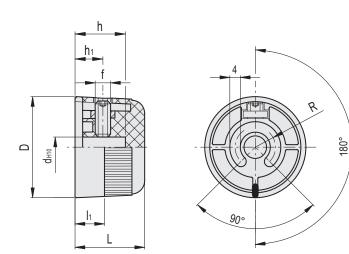

## STANDARD EXECUTION

Plain blind hole, assembly by means of a trasversal grub screw according to UNI 5929-85 in AISI 304 stainless steel (grub screw with hexagonal socket and cup end) which screws into the AISI 304 stainless steel nut. Supplied.

## FEATURES

4

5

A limited manoeuvre angle is possible by fitting stop pins in the rear guide slot.

ELESA Original design

| Code  | Description   | D  | dH10 | L    | 11   | h    | h1 | f  | R   | 55 |
|-------|---------------|----|------|------|------|------|----|----|-----|----|
| 66861 | MI.304/35 N-6 | 35 | 6    | 24.5 | 10   | 18   | 11 | M5 | 6.2 | 19 |
| 66863 | MI.304/40 N-8 | 40 | 8    | 27.5 | 11.5 | 20   | 11 | M5 | 8   | 28 |
| 66865 | MI.304/45 N-8 | 46 | 8    | 29.5 | 12.5 | 21.5 | 11 | M5 | 8.4 | 39 |