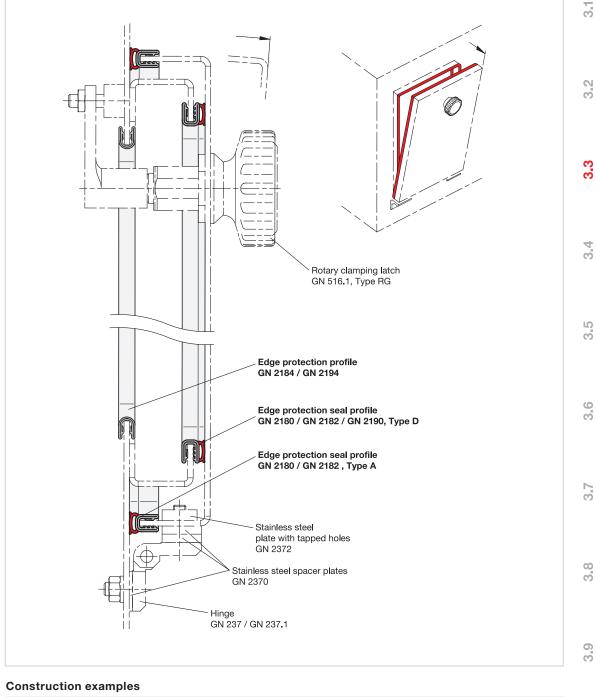

## Edge Protection Profiles and Edge Protection Seal Profiles

Construction Example

The construction depicted shows a standard application of edge protection profiles and edge protection seal profiles. The edge protection seal profiles are attached to the door and the fixed frame. The opening for the door is covered with an edge protection profile at its cut edge.