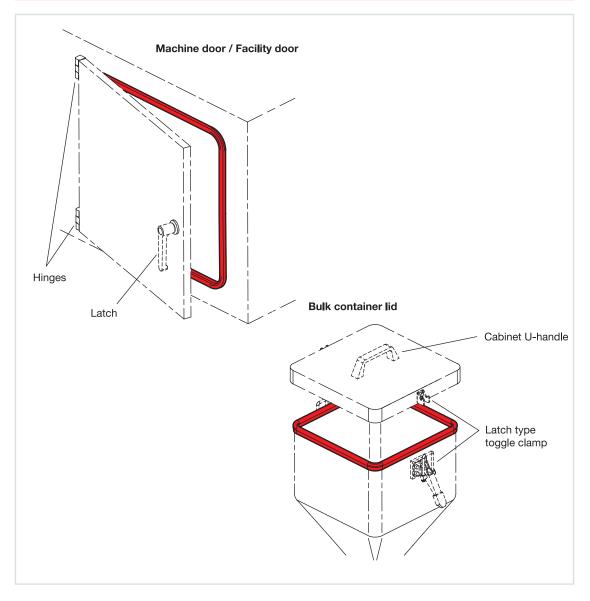

## Application examples

With their versatility, edge protection profiles and/or edge protection seal profiles can be implemented in various applications, in conjunction with other Ganter products. In particular, combinations with product group 3.3 (Swinging, latching, locking of doors and covers) and product group 2.4 (Clamping, securing via clamping mechanisms) can achieve a variety of useful constructions.

## see also ...

- Latches → Page 1200 ff.
- Hinges → Page 1292 ff.
- Toggle Clamps → Page 852 ff.

## Edge Protection Profiles and Edge Protection Seal Profiles

Construction Example

The construction depicted shows a standard application of edge protection profiles and edge protection seal profiles. The edge protection seal profiles are attached to the door and the fixed frame. The opening for the door is covered with an edge protection profile at its cut edge.