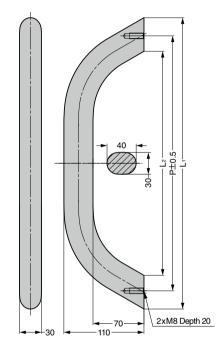

## [Cross-section]

Can be used with the AGH 1 for design harmonisation.

| Dalle | CAD | Item Code   | Item Name | Material           | Finish                |     |     |     | Load Capacity |     | Weight | Box  |
|-------|-----|-------------|-----------|--------------------|-----------------------|-----|-----|-----|---------------|-----|--------|------|
| нопо  | CAD | item Code   | item Name | Materiai           | Finish                | L1  | L2  | P   | N             | kgf | (g)    | (pc) |
| G'    | 3D  | 100-043-775 | MGH-350SL |                    | Matte Silver/Anodised | 400 | 308 | 350 |               |     | 1170   | 1    |
| G'    | 3D  | 100-043-776 | MGH-350BL | Aluminium<br>Alloy | Matte Black/Anodised  | 400 | 308 | 350 | 1000          | 102 | 1170   | 1    |
| G     | 3D  | 100-043-777 | MGH-550SL |                    | Matte Silver/Anodised | 600 | 508 | 550 |               |     | 1710   | 1    |
| G     | 3D  | 100-043-778 | MGH-550BL |                    | Matte Black/Anodised  |     |     |     |               |     |        | 1    |
| G'    | 3D  | 100-043-779 | MGH-750SL |                    | Matte Silver/Anodised | 000 | 700 | 750 |               |     | 0050   | 1    |
| G'    | 3D  | 100-043-780 | MGH-750BL | . [                | Matte Black/Anodised  | 800 | 708 | 750 |               |     | 2250   | 1    |