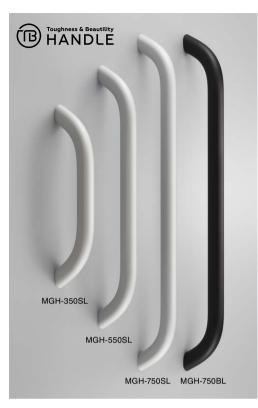

## [Cross-section]

Can be used with the AGH 1 for design harmonisation.

| Dalle | CAD | Item Code   | Item Name | Material           | Finish                |     |     |     | Load Capacity |     | Weight | Box  |
|-------|-----|-------------|-----------|--------------------|-----------------------|-----|-----|-----|---------------|-----|--------|------|
| нопо  | CAD | item Code   | item Name | Materiai           | Finish                | L1  | L2  | P   | N             | kgf | (g)    | (pc) |
| G'    | 3D  | 100-043-775 | MGH-350SL |                    | Matte Silver/Anodised | 400 | 308 | 350 |               |     | 1170   | 1    |
| G'    | 3D  | 100-043-776 | MGH-350BL | Aluminium<br>Alloy | Matte Black/Anodised  | 400 | 308 | 350 | 1000          | 102 | 1170   | 1    |
| G     | 3D  | 100-043-777 | MGH-550SL |                    | Matte Silver/Anodised | 600 | 508 | 550 |               |     | 1710   | 1    |
| G     | 3D  | 100-043-778 | MGH-550BL |                    | Matte Black/Anodised  |     |     |     |               |     |        | 1    |
| G'    | 3D  | 100-043-779 | MGH-750SL |                    | Matte Silver/Anodised | 000 | 700 | 750 |               |     | 0050   | 1    |
| G'    | 3D  | 100-043-780 | MGH-750BL | . [                | Matte Black/Anodised  | 800 | 708 | 750 |               |     | 2250   | 1    |