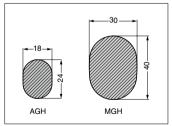

## MACHINERY HANDLE MGH

- Cross-section is thicker than the AGH , which makes this handle suitable for use in large machine tools.
- Ideal for inset sliding doors. The handle is designed to be higher than common handles, which prevents hands from accidentally hitting the doorframe when sliding.
- Back side of the handle is large and round, which prevents hands from hurting even when grasping tightly.
- Easy-to-use design. The ellipse cross-section allows it to comfortably fit a human hand.

## [Cross-section]

Can be used with the AGH 1 for design harmonisation.

| Dalle | CAD | Item Code   | Item Name | Material           | Finish                |     |     |     | Load Capacity |     | Weight | Box  |
|-------|-----|-------------|-----------|--------------------|-----------------------|-----|-----|-----|---------------|-----|--------|------|
| нопо  | CAD | item Code   | item Name | Materiai           | Finish                | L1  | L2  | P   | N             | kgf | (g)    | (pc) |
| G'    | 3D  | 100-043-775 | MGH-350SL |                    | Matte Silver/Anodised | 400 | 308 | 350 |               |     | 1170   | 1    |
| G'    | 3D  | 100-043-776 | MGH-350BL | Aluminium<br>Alloy | Matte Black/Anodised  | 400 | 308 | 350 | 1000          | 102 | 1170   | 1    |
| G     | 3D  | 100-043-777 | MGH-550SL |                    | Matte Silver/Anodised | 600 | 508 | 550 |               |     | 1710   | 1    |
| G     | 3D  | 100-043-778 | MGH-550BL |                    | Matte Black/Anodised  |     |     |     |               |     |        | 1    |
| G'    | 3D  | 100-043-779 | MGH-750SL |                    | Matte Silver/Anodised | 000 | 700 | 750 |               |     | 0050   | 1    |
| G'    | 3D  | 100-043-780 | MGH-750BL | . [                | Matte Black/Anodised  | 800 | 708 | 750 |               |     | 2250   | 1    |