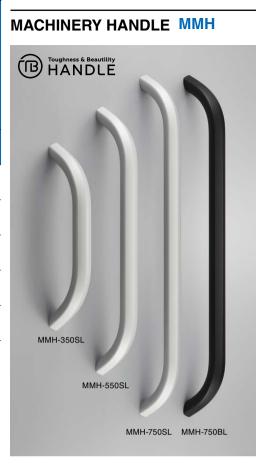

Surface colour of installation side may discolour. This does not affect the performance.

| RoHS | CAD | Item Code   | Item Name | Material           | Finish                | Lı  | L2    | Р   | Load Capacity |     | Weight | Box  |
|------|-----|-------------|-----------|--------------------|-----------------------|-----|-------|-----|---------------|-----|--------|------|
|      |     |             |           |                    |                       |     |       |     | N             | kgf | (g)    | (pc) |
| G    | ЗD  | 100-043-781 | MMH-350SL | Aluminium<br>Alloy | Matte Silver/Anodised | 400 | 319.5 | 350 | 1000          | 102 | 1250   | 1    |
| G    | ЗD  | 100-043-782 | MMH-350BL |                    | Matte Black/Anodised  |     |       |     |               |     |        | 1    |
| G    | ЗD  | 100-043-783 | MMH-550SL |                    | Matte Silver/Anodised | 600 | 519.5 | 550 |               |     | 1830   | 1    |
| G    | ЗD  | 100-043-784 | MMH-550BL |                    | Matte Black/Anodised  |     |       |     |               |     |        | 1    |
| G    | ЗD  | 100-043-785 | MMH-750SL |                    | Matte Silver/Anodised | 800 | 719.5 | 750 |               |     | 2400   | 1    |
| G    | ЗD  | 100-043-786 | MMH-750BL |                    | Matte Black/Anodised  |     |       |     |               |     |        | 1    |