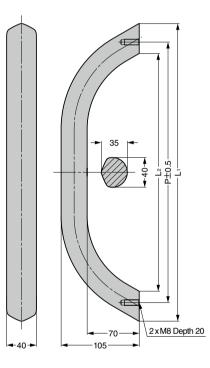

Surface colour of installation side may discolour. This does not affect the performance.

| RoHS | CAD | Item Code   | Item Name | Material           | Finish                | Lı  | L2    | Р   | Load Capacity |     | Weight | Box  |
|------|-----|-------------|-----------|--------------------|-----------------------|-----|-------|-----|---------------|-----|--------|------|
|      |     |             |           |                    |                       |     |       |     | N             | kgf | (g)    | (pc) |
| G    | ЗD  | 100-043-781 | MMH-350SL | Aluminium<br>Alloy | Matte Silver/Anodised | 400 | 319.5 | 350 | 1000          | 102 | 1250   | 1    |
| G    | ЗD  | 100-043-782 | MMH-350BL |                    | Matte Black/Anodised  |     |       |     |               |     |        | 1    |
| G    | ЗD  | 100-043-783 | MMH-550SL |                    | Matte Silver/Anodised | 600 | 519.5 | 550 |               |     | 1830   | 1    |
| G    | ЗD  | 100-043-784 | MMH-550BL |                    | Matte Black/Anodised  |     |       |     |               |     |        | 1    |
| G    | ЗD  | 100-043-785 | MMH-750SL |                    | Matte Silver/Anodised | 800 | 719.5 | 750 |               |     | 2400   | 1    |
| G    | ЗD  | 100-043-786 | MMH-750BL |                    | Matte Black/Anodised  |     |       |     |               |     |        | 1    |