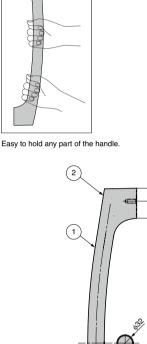

[Premium Satin

| n Finish] |  |
|-----------|--|
|           |  |

| No. | Part Name | Material                 |  |  |  |  |
|-----|-----------|--------------------------|--|--|--|--|
| 1   | Pipe      | Stainless Steel (SUS304) |  |  |  |  |
| 2   | Bracket   | Stainless Steel (SCS13)  |  |  |  |  |

H1

| RoHS | CAD | Item Code   | Item Name  | Finish | L <sub>1</sub> | L2  | Р   | H1  | H <sub>2</sub> | Load Capacity N | Load Capacity kgf | Weight (g) | Box (pc) |
|------|-----|-------------|------------|--------|----------------|-----|-----|-----|----------------|-----------------|-------------------|------------|----------|
| G    | ЗD  | 100-045-419 | SLH-3240SH |        | 400            | 284 | 350 | 87  | 55             |                 |                   | 2030       | 1        |
| G    | ЗD  | 100-045-420 | SLH-3260SH | Satin  | 600            | 484 | 550 | 95  | 63             | 600             | 61                | 2290       | 1        |
| G    | 3D  | 100-045-421 | SLH-3280SH |        | 800            | 684 | 750 | 102 | 70             |                 |                   | 2560       | 1        |