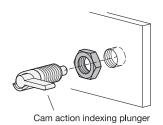

## Information

Thin hex nuts ISO 8675 with fine thread are used in bolted connections, e.g. as lock nuts to lock components and prevent accidental loosening, turning or shifting.

In addition, the nuts are also used together with indexing plungers, cam action indexing plungers, guide bushings or joint heads.