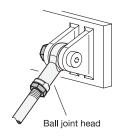

## Information

Thin hex nuts ISO 8675 with fine thread are used in bolted connections, e.g. as lock nuts to lock components and prevent accidental loosening, turning or shifting.

In addition, the nuts are also used together with indexing plungers, cam action indexing plungers, guide bushings or joint heads.