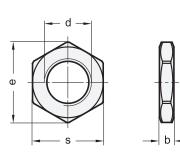

## **Examples of application**

| d            |            | b  | е    | s  |
|--------------|------------|----|------|----|
| BT / ZB / NI | A4         |    |      |    |
| M 8 x 1      | M 8 x 1    | 4  | 14,4 | 13 |
| M 10 x 1     | M 10 x 1   | 5  | 17,8 | 16 |
| M 12 x 1,5   | M 12 x 1,5 | 6  | 20,1 | 18 |
| M 16 x 1,5   | M 16 x 1,5 | 8  | 26,8 | 24 |
| M 20 x 1,5   | M 20 x 1,5 | 10 | 33   | 30 |
| M 24 x 2     | -          | 12 | 39,6 | 36 |

## Information

Thin hex nuts ISO 8675 with fine thread are used in bolted connections, e.g. as lock nuts to lock components and prevent accidental loosening, turning or shifting.

In addition, the nuts are also used together with indexing plungers, cam action indexing plungers, guide bushings or joint heads.

The flat design makes the hex nuts ideal for shorter threads. When mounting indexing plungers, they reduce the adjustment range only slightly, which may be of significance especially when using two lock nuts.