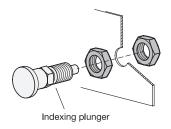

## Information

Thin hex nuts ISO 8675 with fine thread are used in bolted connections, e.g. as lock nuts to lock components and prevent accidental loosening, turning or shifting.

In addition, the nuts are also used together with indexing plungers, cam action indexing plungers, guide bushings or joint heads.

The flat design makes the hex nuts ideal for shorter threads. When mounting indexing plungers, they reduce the adjustment range only slightly, which may be of significance especially when using two lock nuts.