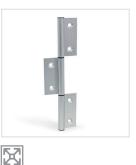

#### Information

5

Hinges GN 2295 are made of drawn profiled aluminum and are used on doors and covers, for example.

Given the external hinge wing, type A hinges allow mounting with a very small door gap. The type I is fastened in the door gap. The mounting screws are therefore inaccessible and hence protected from vandalism when the door is closed.

The hinges are delivered loose and must be mounted according to the accompanying instructions. Any hinge combination may be realized (if needed, also by shortening the middle wing) thanks to the modular design and available accessories.