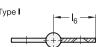

# Type I

| •              |        | •              |                |                |                |                |                |                |                |        |                |                |                |     |
|----------------|--------|----------------|----------------|----------------|----------------|----------------|----------------|----------------|----------------|--------|----------------|----------------|----------------|-----|
| I <sub>1</sub> |        | l <sub>2</sub> | d <sub>1</sub> | d <sub>2</sub> | l <sub>3</sub> | I <sub>4</sub> | I <sub>5</sub> | I <sub>6</sub> | m <sub>1</sub> |        | m <sub>2</sub> | m <sub>3</sub> | m <sub>4</sub> | s   |
| Type A         | Type I |                |                |                |                |                |                |                | Type A         | Type I |                |                |                |     |
| 72             | 86     | 245            | 6,6            | 14             | 80             | 80             | 36             | 43             | 40,8           | 55     | 50             | 32,5           | 50             | 3,5 |
| 72             | 86     | 415            | 6,6            | 14             | 80             | 250            | 36             | 43             | 40,8           | 55     | 50             | 67,5           | 150            | 3,5 |
| 72             | 86     | 565            | 6,6            | 14             | 80             | 400            | 36             | 43             | 40,8           | 55     | 50             | 67,5           | 150            | 3,5 |