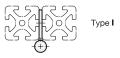

### Туре

Exterior hinge wings Interior hinge wings

#### Information

5

Hinges GN 2295 are made of drawn profiled aluminum and are used on doors and covers, for example.

Given the external hinge wing, type A hinges allow mounting with a very small door gap. The type I is fastened in the door gap. The mounting screws are therefore inaccessible and hence protected from vandalism when the door is closed.