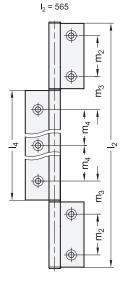

# Type I

| •              |        | •              |                |                |                |                |                |                |                |        |                |                |                |     |
|----------------|--------|----------------|----------------|----------------|----------------|----------------|----------------|----------------|----------------|--------|----------------|----------------|----------------|-----|
| I <sub>1</sub> |        | l <sub>2</sub> | d <sub>1</sub> | d <sub>2</sub> | l <sub>3</sub> | I <sub>4</sub> | I <sub>5</sub> | I <sub>6</sub> | m <sub>1</sub> |        | m <sub>2</sub> | m <sub>3</sub> | m <sub>4</sub> | s   |
| Type A         | Type I |                |                |                |                |                |                |                | Type A         | Type I |                |                |                |     |
| 72             | 86     | 245            | 6,6            | 14             | 80             | 80             | 36             | 43             | 40,8           | 55     | 50             | 32,5           | 50             | 3,5 |
| 72             | 86     | 415            | 6,6            | 14             | 80             | 250            | 36             | 43             | 40,8           | 55     | 50             | 67,5           | 150            | 3,5 |
| 72             | 86     | 565            | 6,6            | 14             | 80             | 400            | 36             | 43             | 40,8           | 55     | 50             | 67,5           | 150            | 3,5 |