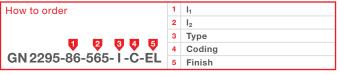

## Hinges

for Aluminum Profiles / Panel Elements, Vertically Elongated Outer Wing

3.1

3.2

### Туре

Exterior hinge wings Interior hinge wings

### Coding

With countersunk holes