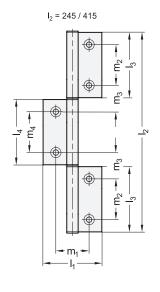

# Type I

| •              |        | •              |                |                |                |                |                |                |                |        |                |                |                |     |
|----------------|--------|----------------|----------------|----------------|----------------|----------------|----------------|----------------|----------------|--------|----------------|----------------|----------------|-----|
| I <sub>1</sub> |        | l <sub>2</sub> | d <sub>1</sub> | d <sub>2</sub> | l <sub>3</sub> | I <sub>4</sub> | I <sub>5</sub> | I <sub>6</sub> | m <sub>1</sub> |        | m <sub>2</sub> | m <sub>3</sub> | m <sub>4</sub> | s   |
| Type A         | Type I |                |                |                |                |                |                |                | Type A         | Type I |                |                |                |     |
| 72             | 86     | 245            | 6,6            | 14             | 80             | 80             | 36             | 43             | 40,8           | 55     | 50             | 32,5           | 50             | 3,5 |
| 72             | 86     | 415            | 6,6            | 14             | 80             | 250            | 36             | 43             | 40,8           | 55     | 50             | 67,5           | 150            | 3,5 |
| 72             | 86     | 565            | 6,6            | 14             | 80             | 400            | 36             | 43             | 40,8           | 55     | 50             | 67,5           | 150            | 3,5 |