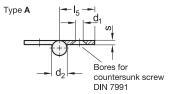

### Coding

With countersunk holes

# Type I

| •              |        | •              |                |                |                |                |                |                |                |        |                |                |                |     |
|----------------|--------|----------------|----------------|----------------|----------------|----------------|----------------|----------------|----------------|--------|----------------|----------------|----------------|-----|
| I <sub>1</sub> |        | l <sub>2</sub> | d <sub>1</sub> | d <sub>2</sub> | l <sub>3</sub> | I <sub>4</sub> | I <sub>5</sub> | I <sub>6</sub> | m <sub>1</sub> |        | m <sub>2</sub> | m <sub>3</sub> | m <sub>4</sub> | s   |
| Type A         | Type I |                |                |                |                |                |                |                | Type A         | Type I |                |                |                |     |
| 72             | 86     | 245            | 6,6            | 14             | 80             | 80             | 36             | 43             | 40,8           | 55     | 50             | 32,5           | 50             | 3,5 |
| 72             | 86     | 415            | 6,6            | 14             | 80             | 250            | 36             | 43             | 40,8           | 55     | 50             | 67,5           | 150            | 3,5 |
| 72             | 86     | 565            | 6,6            | 14             | 80             | 400            | 36             | 43             | 40,8           | 55     | 50             | 67,5           | 150            | 3,5 |