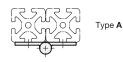

### Туре

Exterior hinge wings Interior hinge wings

#### Information

5

Hinges GN 2295 are made of drawn profiled aluminum and are used on doors and covers, for example.

Given the external hinge wing, type A hinges allow mounting with a very small door gap. The type I is fastened in the door gap. The mounting screws are therefore inaccessible and hence protected from vandalism when the door is closed.