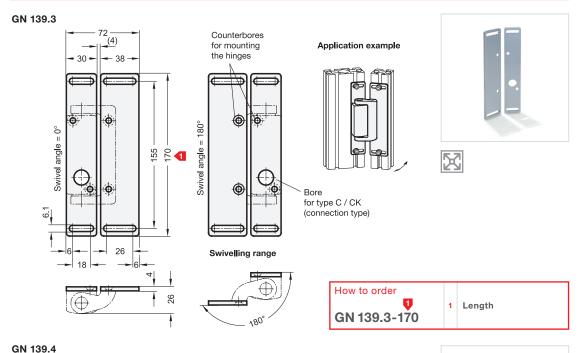

## • GN 139.3

Steel
Zinc plated and powder coated
Silver metallic

### Information

The flat mounting plate GN 139.3 allows the hinges GN 139.1 / GN 139.2  $\Rightarrow$  Page 1400 to be attached from the front.

The angled mounting plate GN 139.4 allows the hinges GN 139.1 / GN 139.2 to be attached between frame and door, i.ve. the door gap.

The long slotted holes allow the attachment to profile systems.

Countersunk screws for fixing the hinges to the mounting plate are included part of the order.