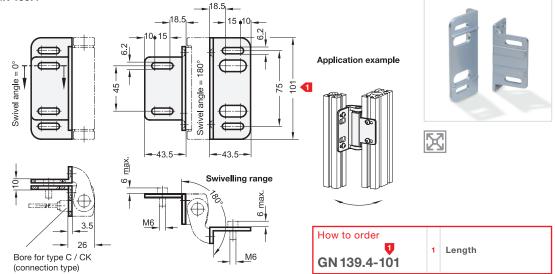

### • GN 139.4

Zinc die casting Powder coated Silver metallic

• RoHS

### Information

The flat mounting plate GN 139.3 allows the hinges GN 139.1 / GN 139.2  $\Rightarrow$  Page 1400 to be attached from the front.

The angled mounting plate GN 139.4 allows the hinges GN 139.1 / GN 139.2 to be attached between frame and door, i.ve. the door gap.

The long slotted holes allow the attachment to profile systems.

Countersunk screws for fixing the hinges to the mounting plate are included part of the order.