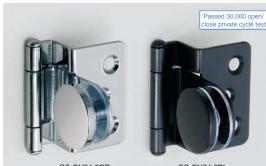

## GLASS DOOR HINGE GS-GH34-8 For Overlay Door

GS-GH34-8CR

GS-GH34-8BL

Hinge for glass/acrylic doors. Square plate type GS-GH34-8CR-K also available.