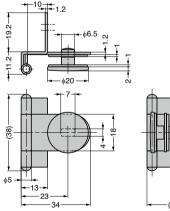

## GLASS DOOR HINGE GS-GH34-8 For Overlay Door

GS-GH34-8CR

GS-GH34-8BL

Hinge for glass/acrylic doors. Square plate type GS-GH34-8CR-K also available.

## [Cut Out Dimensions]

Boring position changes with the glass thickness.

| Glass Thickness | Α  | Overlay |  |
|-----------------|----|---------|--|
| 4               | 19 | 8       |  |
| 5               | 18 | 7       |  |
| 6               | 17 | 6       |  |