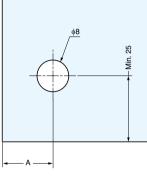

## [Cut Out Dimensions]

Boring position changes with the glass thickness.

| Glass Thickness | Α  | Overlay |  |
|-----------------|----|---------|--|
| 4               | 19 | 8       |  |
| 5               | 18 | 7       |  |
| 6               | 17 | 6       |  |