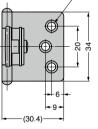

## [Cut Out Dimensions]

Boring position changes with the glass thickness.

| Glass Thickness | Α  | Overlay |  |
|-----------------|----|---------|--|
| 4               | 19 | 8       |  |
| 5               | 18 | 7       |  |
| 6               | 17 | 6       |  |

| No. | Part Name | Material | Finish / Colour     |  |  |
|-----|-----------|----------|---------------------|--|--|
| 1   | Body      | Steel    |                     |  |  |
| 2   | Plate     | Brass    | Chrome, Paint/Black |  |  |
| 3   | Washer    | PVC      | Clear               |  |  |
| 4   | Screw     | Steel    | Nickel, Paint/Black |  |  |