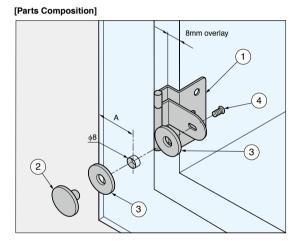

| No. | Part Name | Material | Finish / Colour     |  |  |
|-----|-----------|----------|---------------------|--|--|
| 1   | Body      | Steel    |                     |  |  |
| 2   | Plate     | Brass    | Chrome, Paint/Black |  |  |
| 3   | Washer    | PVC      | Clear               |  |  |
| 4   | Screw     | Steel    | Nickel, Paint/Black |  |  |