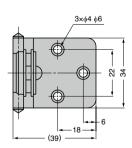

## [Cut Out Dimensions]

Boring position changes with the glass thickness.

| •               |    |         |
|-----------------|----|---------|
| Glass Thickness | Α  | Overlay |
| 4               | 19 | 8       |
| 5               | 18 | 7       |
| 6               | 17 | 6       |
| 6               | 17 | 6       |