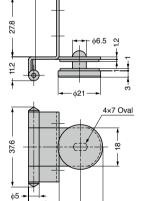

**-** 13 23

| Item Name   | Door Width | Door Height | Glass Thickness | Load Capacity N/2 pcs | Load Capacity kgf/2 pcs | Weight (g) |
|-------------|------------|-------------|-----------------|-----------------------|-------------------------|------------|
| GS-GH34-8SS | Max.450    | Max.700     | 4,5,6           | 49                    | 5                       | 21         |