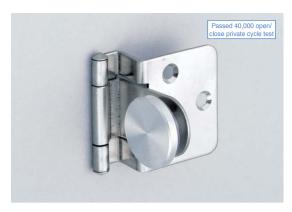

## GLASS DOOR HINGE GS-GH34-8SS For Overlay Door

Hinge for glass/acrylic doors.

## [Remarks]

- Recommended for use in pairs.
- Use screw loosening prevention agent when mounting screws.
- Load capacity is the value when using two hinges. For calculation conditions, please refer to INDEX