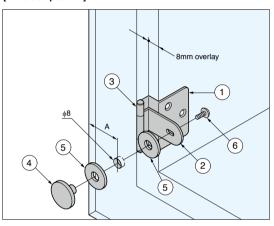

## [Parts Composition]

| No.      | Part Name | Material        | Finish / Colour                |
|----------|-----------|-----------------|--------------------------------|
| 1        | Body      | Stainless Steel |                                |
| 2        | Arm       | (SUS304)        | Plain                          |
| 3        | Shaft     | Stainless Steel |                                |
| 4        | Plate     | Aluminium Alloy | Circular Satin Anodised Silver |
| <u>5</u> | Washer    | PVC             | Clear                          |
| 6        | %Screw    | Stainless Steel | Plain                          |

## [Cut Out Dimensions]

Boring position changes with the glass thickness.

| •               |    |         |
|-----------------|----|---------|
| Glass Thickness | Α  | Overlay |
| 4               | 19 | 8       |
| 5               | 18 | 7       |
| 6               | 17 | 6       |
| 6               | 17 | 6       |