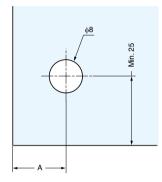

## [Cut Out Dimensions]

Boring position changes with the glass thickness.

| •               |    |         |
|-----------------|----|---------|
| Glass Thickness | Α  | Overlay |
| 4               | 19 | 8       |
| 5               | 18 | 7       |
| 6               | 17 | 6       |
| 6               | 17 | 6       |