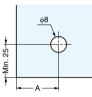

## [Cut Out Dimensions]

Boring position changes with the glass thickness.

| Glass Thickness | Α  | Overlay |
|-----------------|----|---------|
| 4               | 19 | 8       |
| 5               | 18 | 7       |
| 6               | 17 | 6       |

| No. | Part Name | Material         | Finish / Colour |  |
|-----|-----------|------------------|-----------------|--|
| 1   | Body      | Steel            | Chrome          |  |
| 2   | Plate     | Zinc Alloy (ZDC) |                 |  |
| 3   | Washer    | PVC              | Clear           |  |
| 4   | Screw     | Steel            | Nickel          |  |