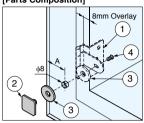

## [Parts Composition]

| Glass Thickness | Α  | Overlay |
|-----------------|----|---------|
| 4               | 19 | 8       |
| 5               | 18 | 7       |
| 6               | 17 | 6       |

| No. | Part Name | Material         | Finish / Colour |  |
|-----|-----------|------------------|-----------------|--|
| 1   | Body      | Steel            | Chrome          |  |
| 2   | Plate     | Zinc Alloy (ZDC) |                 |  |
| 3   | Washer    | PVC              | Clear           |  |
| 4   | Screw     | Steel            | Nickel          |  |