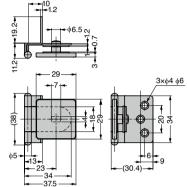

| Item Name     | Door Width | Door Height | Glass Thickness | Load Capacity N/2 pcs | Load Capacity kgf/2 pcs | Weight (g) |
|---------------|------------|-------------|-----------------|-----------------------|-------------------------|------------|
| GS-GH34-8CR-K | Max.450    | Max.700     | 4,5,6           | 39                    | 4                       | 37         |