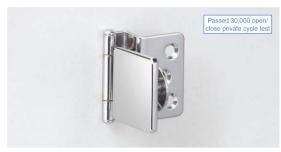

# GLASS DOOR HINGE GS-GH34-8CR-K For Overlay Door

### Hinge for glass/acrylic doors.

Round plate type GS-GH34-8CR also available.