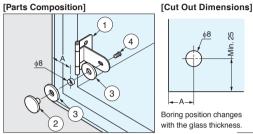

Boring position changes with the glass thickness.

| 1.2                                            | 3×¢4 ¢6 |
|------------------------------------------------|---------|
| (G) (G) (B) (B) (B) (B) (B) (B) (B) (B) (B) (B | 8.8     |

|                 |    | NO. |  |
|-----------------|----|-----|--|
| Glass Thickness | A  | 1   |  |
| 4               | 19 | 2   |  |
| <br>5           | 18 | 3   |  |
| 6               | 17 | 4   |  |

| No.        | Part Name | Material         | Finish / Colour                   |  |  |
|------------|-----------|------------------|-----------------------------------|--|--|
| 1          | Body      | Steel            | Chrome, Paint/Black, Gold,Clear   |  |  |
| 2          | Plate     | Zinc Alloy (ZDC) | Cilionie, Faini/Black, Gold,Clear |  |  |
| (3)<br>(4) | Washer    | PVC              | Clear                             |  |  |
| 4          | Screw     | Steel            | Nickel, Paint/Black, Gold,Clear   |  |  |