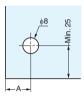

Boring position changes with the glass thickness.

| 1.2                                            | 3×¢4 ¢6 |
|------------------------------------------------|---------|
| (G) (G) (B) (B) (B) (B) (B) (B) (B) (B) (B) (B | 8.8     |

|                 |    | NO. |  |
|-----------------|----|-----|--|
| Glass Thickness | A  | 1   |  |
| 4               | 19 | 2   |  |
| <br>5           | 18 | 3   |  |
| 6               | 17 | 4   |  |