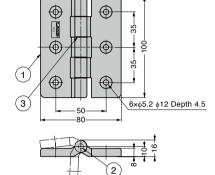

## [Recommended Screws]

M5 screw (Recommended tightening torque 2.0N • m)

| No. | Part Name | Material       | Finish / Colour |
|-----|-----------|----------------|-----------------|
| 1   | Leaf      | PVC            | Clear           |
| 2   | Shaft     | Titanium Alloy | Plain           |
| 3   | Washer    | PEEK           | -               |