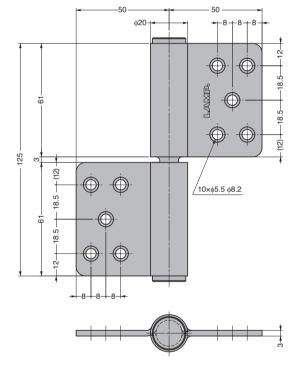

## [Application Example]

Drawing above is GS-HG-CV-127R.

| Item Name     | Туре         | Material        | Finish         | Load Capacity<br>N/2 pcs | Load Capacity<br>kgf/2 pcs | Weight<br>(g) |
|---------------|--------------|-----------------|----------------|--------------------------|----------------------------|---------------|
| GS-HG-CV-127L | Left-handed  | Stainless Steel | Satin/Polished | 981                      | 100                        | 388           |
| GS-HG-CV-127R | Right-handed | (SUS304)        |                |                          |                            |               |