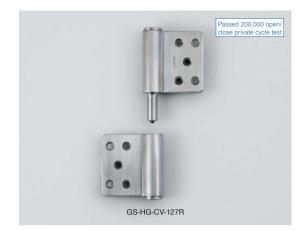

## CLEAN ROOM HINGE GS-HG-CV-127

Suitable for use in a clean room.

- Built-in thrust bearing and needle bearing reduce metal-to-metal friction.
- Seal of rotating part prevents metal powder from scattering.

## [Application Example]

Drawing above is GS-HG-CV-127R.

| Item Name     | Туре         | Material        | Finish         | Load Capacity<br>N/2 pcs | Load Capacity<br>kgf/2 pcs | Weight<br>(g) |
|---------------|--------------|-----------------|----------------|--------------------------|----------------------------|---------------|
| GS-HG-CV-127L | Left-handed  | Stainless Steel | Satin/Polished | 981                      | 100                        | 388           |
| GS-HG-CV-127R | Right-handed | (SUS304)        |                |                          |                            |               |