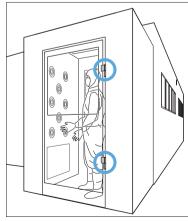

## [Applications]

Semiconductor manufacturing equipment, clean room, etc.

## [Remarks]

Install the shaft downwards on the door side.

 Load capacity and open/close test under the following conditions: door size H2000x W900mm, door weight 100kg, two hinges used, installation pitch 1600mm.