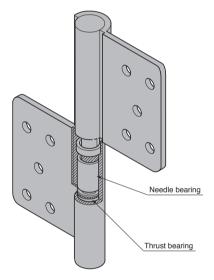

## CLEAN ROOM HINGE GS-HG-CV-127

Suitable for use in a clean room.

- Built-in thrust bearing and needle bearing reduce metal-to-metal friction.
- Seal of rotating part prevents metal powder from scattering.