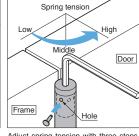

## [How to Adjust Spring Tension]

Figure below shows the case of left-hanging. Right-hanging is symmetrical.

remove the pin.

Loosen shaft with a hex key and Adjust spring tension with three steps. Put the pin to the hole and fix.