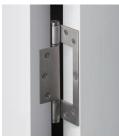

## Spring loaded for self-closing.

- Spring tension adjustable with three steps with a hex key.
- Can reduce clearance between door and frame without door
- Aluminium hinge also available by made to order.