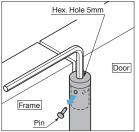

## [How to Adjust Spring Tension]

Figure below shows the case of left-hanging. Right-hanging is symmetrical.

remove the pin.

Loosen shaft with a hex key and Adjust spring tension with three steps. Put the pin to the hole and fix.