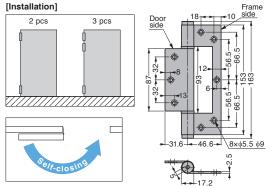

## SPRING HINGE GS-ST150-6314-05

## Spring loaded for self-closing.

- Spring tension adjustable with three steps with a hex key.
- Can reduce clearance between door and frame without door
- Aluminium hinge also available by made to order.

In case of noise, apply lubricant (grease) to washer and torsion spring.

※ The value in case of door width 1000mm or less

| Item Name        | Material                 | Finish | Load Capacity<br>N/2 pcs※ | Load Capacity<br>kgf/2 pcs※ | Load Capacity<br>N/3 pcs※ | Load Capacity kgf/3 pcs% | Weight (g) |
|------------------|--------------------------|--------|---------------------------|-----------------------------|---------------------------|--------------------------|------------|
| GS-ST150-6314-05 | Stainless Steel (SUS304) | Plain  | 400                       | 40                          | 600                       | 60                       | 336        |