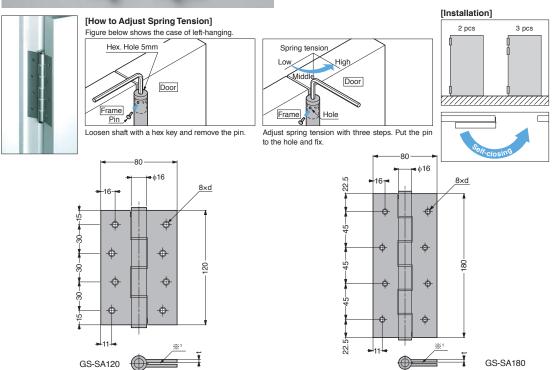

## **SPRING HINGE GS-SA**

- Spring loaded for self-closing.
- Spring tension adjustable with three steps with a hex key.
- All parts including shaft and spring made of stainless steel (SUS304).

## [Remarks]

In case of noise, apply lubricant (grease) to washer and torsion spring.

¾ ¹ After the door is closed, leaves are not parallel to each other. ¾ ² The value in case of door width 1000mm or less