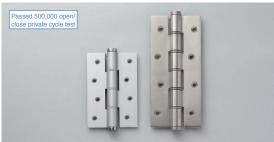

## **SPRING HINGE GS-SA**

- Spring loaded for self-closing.
- Spring tension adjustable with three steps with a hex key.
- All parts including shaft and spring made of stainless steel (SUS304).