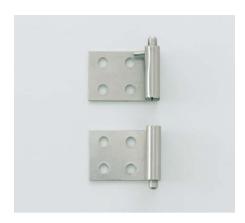

## [Application Example]

Small detachable pivot hinge.

Door is easily detached only by using the lever.

## [Remarks]

Sold in pairs (upper and lower).

For right-hanging, the hinge with lever is at the upper side, while that without lever at the lower side.

For left-hanging, the hinge with lever is at the lower side, while that without lever at the upper side.