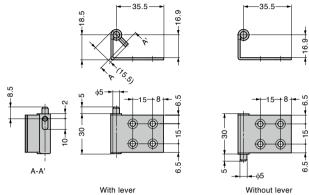

## [Remarks]

Sold in pairs (upper and lower).

For right-hanging, the hinge with lever is at the upper side, while that without lever at the lower side.

For left-hanging, the hinge with lever is at the lower side, while that without lever at the upper side.

| Item Name    | Material                | Finish          | Weight (g) |
|--------------|-------------------------|-----------------|------------|
| GS-HG-PV-30C | Stainless Steel(SUS304) | Barrel Polished | 54         |