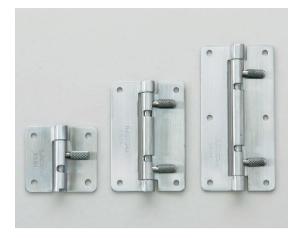

## QUICK RELEASE HINGE GS-HG-OT Quick Installation Type

[Retracted Shaft]

Easy and quick to install/remove doors.

Non-handed except for GS-HG-OTA45, GS-HG-OTB45.

Can be used for upward-opening doors, top-opening lids and lateral opening doors.

| Item Name    | Туре         | Holes               | Load Capacity N/2 pcs | Load Capacity kgf/2 pcs | Weight (g) |
|--------------|--------------|---------------------|-----------------------|-------------------------|------------|
| GS-HG-OTA45R | Dight handed | With screw holes    | 29                    | 3                       | 40         |
| GS-HG-OTB45R |              | Without screw holes |                       |                         |            |
| GS-HG-OTA45L | Left-handed  | With screw holes    |                       |                         |            |
| GS-HG-OTB45L |              | Without screw holes |                       |                         |            |
| GS-HG-OTA75  | 1            | With screw holes    | 59                    | 6                       | 70         |
| GS-HG-OTB75  |              | Without screw holes |                       |                         |            |
| GS-HG-OTA100 |              | With screw holes    | 69                    | 7                       | 90         |
| GS-HG-OTB100 |              | Without screw holes |                       |                         |            |