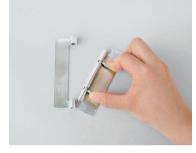

## [Application Example]

Retract the shaft and rotate it to the cabinet side.

Can be installed and removed in the front direction.

GS-HG-OTA45L

6

GS-HG-OTA75

| No. | Part Name | Material                 | Finish       |  |
|-----|-----------|--------------------------|--------------|--|
| 1   | Plate     | Stainless Steel (SUS304) | Satin        |  |
| 2)  | Hinge Pin | Stainless Steel (SUS303) | <b>D</b> I . |  |
| 3   | Spring    | Stainless Steel (SUS304) | Plain        |  |