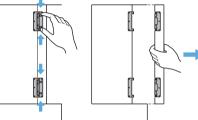

## [Application Example]

Retract the shaft and rotate it to the cabinet side.

Can be installed and removed in the front direction.

GS-HG-OTA45L

6

GS-HG-OTA75

| No. | Part Name | Material                 | Finish       |  |
|-----|-----------|--------------------------|--------------|--|
| 1   | Plate     | Stainless Steel (SUS304) | Satin        |  |
| 2)  | Hinge Pin | Stainless Steel (SUS303) | <b>D</b> I . |  |
| 3   | Spring    | Stainless Steel (SUS304) | Plain        |  |