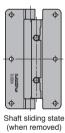

## QUICK RELEASE HINGE GS-HG-OT Quick Installation Type

[Retracted Shaft]

Easy and quick to install/remove doors.

Non-handed except for GS-HG-OTA45, GS-HG-OTB45.

Can be used for upward-opening doors, top-opening lids and lateral opening doors.

## [Application Example]

Retract the shaft and rotate it to the cabinet side.

Can be installed and removed in the front direction.

GS-HG-OTA45L

6

GS-HG-OTA75

| No. | Part Name | Material                 | Finish       |  |
|-----|-----------|--------------------------|--------------|--|
| 1   | Plate     | Stainless Steel (SUS304) | Satin        |  |
| 2)  | Hinge Pin | Stainless Steel (SUS303) | <b>D</b> I . |  |
| 3   | Spring    | Stainless Steel (SUS304) | Plain        |  |