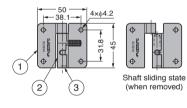

## [Application Example]

Retract the shaft and rotate it to the cabinet side.

Can be installed and removed in the front direction.

GS-HG-OTA45L

6

GS-HG-OTA75

| No. | Part Name | Material                 | Finish       |  |
|-----|-----------|--------------------------|--------------|--|
| 1   | Plate     | Stainless Steel (SUS304) | Satin        |  |
| 2)  | Hinge Pin | Stainless Steel (SUS303) | <b>D</b> I . |  |
| 3   | Spring    | Stainless Steel (SUS304) | Plain        |  |