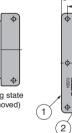

## QUICK RELEASE HINGE GS-HG-OT Quick Installation Type

[Retracted Shaft]

Easy and quick to install/remove doors.

Non-handed except for GS-HG-OTA45, GS-HG-OTB45.

Can be used for upward-opening doors, top-opening lids and lateral opening doors.

## [Application Example]

Retract the shaft and rotate it to the cabinet side.

Can be installed and removed in the front direction.

GS-HG-OTA45L

6

GS-HG-OTA75

| No. | Part Name | Material                 | Finish       |  |
|-----|-----------|--------------------------|--------------|--|
| 1   | Plate     | Stainless Steel (SUS304) | Satin        |  |
| 2)  | Hinge Pin | Stainless Steel (SUS303) | <b>D</b> I . |  |
| 3   | Spring    | Stainless Steel (SUS304) | Plain        |  |