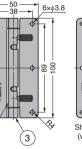

## [Application Example]

Retract the shaft and rotate it to the cabinet side.

Can be installed and removed in the front direction.

GS-HG-OTA45L

6

GS-HG-OTA75

| No. | Part Name | Material                 | Finish       |  |
|-----|-----------|--------------------------|--------------|--|
| 1   | Plate     | Stainless Steel (SUS304) | Satin        |  |
| 2)  | Hinge Pin | Stainless Steel (SUS303) | <b>D</b> I . |  |
| 3   | Spring    | Stainless Steel (SUS304) | Plain        |  |

| Item Name    | Туре         | Holes               | Load Capacity N/2 pcs | Load Capacity kgf/2 pcs | Weight (g) |
|--------------|--------------|---------------------|-----------------------|-------------------------|------------|
| GS-HG-OTA45R | Dight handed | With screw holes    | 29                    | 3                       | 40         |
| GS-HG-OTB45R |              | Without screw holes |                       |                         |            |
| GS-HG-OTA45L | Left-handed  | With screw holes    |                       |                         |            |
| GS-HG-OTB45L |              | Without screw holes |                       |                         |            |
| GS-HG-OTA75  | 1            | With screw holes    | 59                    | 6                       | 70         |
| GS-HG-OTB75  |              | Without screw holes |                       |                         |            |
| GS-HG-OTA100 |              | With screw holes    | 69                    | 7                       | 90         |
| GS-HG-OTB100 |              | Without screw holes |                       |                         |            |