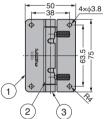

## [Application Example]

Retract the shaft and rotate it to the cabinet side.

Can be installed and removed in the front direction.

GS-HG-OTA45L

6

GS-HG-OTA75

| No. | Part Name | Material                 | Finish       |  |
|-----|-----------|--------------------------|--------------|--|
| 1   | Plate     | Stainless Steel (SUS304) | Satin        |  |
| 2)  | Hinge Pin | Stainless Steel (SUS303) | <b>D</b> I . |  |
| 3   | Spring    | Stainless Steel (SUS304) | Plain        |  |