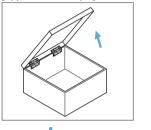

## QUICK RELEASE HINGE GS-HG-OT Quick Installation Type

[Retracted Shaft]

Easy and quick to install/remove doors.

Non-handed except for GS-HG-OTA45, GS-HG-OTB45.

Can be used for upward-opening doors, top-opening lids and lateral opening doors.

## [Application Example]

Retract the shaft and rotate it to the cabinet side.

Can be installed and removed in the front direction.

GS-HG-OTA45L

6

GS-HG-OTA75

| No. | Part Name | Material                 | Finish       |  |
|-----|-----------|--------------------------|--------------|--|
| 1   | Plate     | Stainless Steel (SUS304) | Satin        |  |
| 2)  | Hinge Pin | Stainless Steel (SUS303) | <b>D</b> I . |  |
| 3   | Spring    | Stainless Steel (SUS304) | Plain        |  |