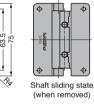

## [Application Example]

Retract the shaft and rotate it to the cabinet side.

Can be installed and removed in the front direction.

GS-HG-OTA45L

6

GS-HG-OTA75

| No. | Part Name | Material                 | Finish       |  |
|-----|-----------|--------------------------|--------------|--|
| 1   | Plate     | Stainless Steel (SUS304) | Satin        |  |
| 2)  | Hinge Pin | Stainless Steel (SUS303) | <b>D</b> I . |  |
| 3   | Spring    | Stainless Steel (SUS304) | Plain        |  |