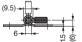

| Item Name    | Туре         | Holes               | Load Capacity N/2 pcs | Load Capacity kgf/2 pcs | Weight (g) |
|--------------|--------------|---------------------|-----------------------|-------------------------|------------|
| GS-HG-OTA45R | Dight handed | With screw holes    | 29                    | 3                       | 40         |
| GS-HG-OTB45R |              | Without screw holes |                       |                         |            |
| GS-HG-OTA45L | Left-handed  | With screw holes    |                       |                         |            |
| GS-HG-OTB45L |              | Without screw holes |                       |                         |            |
| GS-HG-OTA75  | 1            | With screw holes    | 59                    | 6                       | 70         |
| GS-HG-OTB75  |              | Without screw holes |                       |                         |            |
| GS-HG-OTA100 |              | With screw holes    | 69                    | 7                       | 90         |
| GS-HG-OTB100 |              | Without screw holes |                       |                         |            |