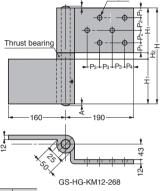

## [Remarks]

- Screws not included.
- Load capacity is the value when using two hinges. For calculation conditions, please refer to INDEX

| Item Name      | Туре         | Material           | Finish | н   | Нı  | H <sub>2</sub> | P <sub>1</sub> | P <sub>2</sub> | P3 | P4 | Α  | t  | Load Capacity<br>N/2 pcs | Load Capacity<br>kgf/2 pcs | Weight (kg) |
|----------------|--------------|--------------------|--------|-----|-----|----------------|----------------|----------------|----|----|----|----|--------------------------|----------------------------|-------------|
| GS-HG-KM12-268 | Right-handed | Stainless<br>Steel | Satin  | 268 | 125 | 18             | 27.5           | 35             | 35 | 25 | 5  | 12 | 2940                     | 300                        | 8.3         |
| GS-HG-KM19-275 | Right-handed |                    |        | 275 |     | 25             | 21.3           | 33             | 30 |    | 10 | 19 | 4810                     | 490                        | 19.8        |