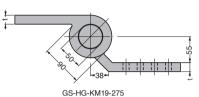

## [Remarks]

- Screws not included.
- Load capacity is the value when using two hinges. For calculation conditions, please refer to INDEX

| Item Name      | Туре         | Material           | Finish | н   | Нı  | H <sub>2</sub> | P <sub>1</sub> | P <sub>2</sub> | P3 | P4 | Α  | t  | Load Capacity<br>N/2 pcs | Load Capacity<br>kgf/2 pcs | Weight (kg) |
|----------------|--------------|--------------------|--------|-----|-----|----------------|----------------|----------------|----|----|----|----|--------------------------|----------------------------|-------------|
| GS-HG-KM12-268 | Right-handed | Stainless<br>Steel | Satin  | 268 | 125 | 18             | 27.5           | 35             | 35 | 25 | 5  | 12 | 2940                     | 300                        | 8.3         |
| GS-HG-KM19-275 | Right-handed |                    |        | 275 |     | 25             | 21.3           | 33             | 30 |    | 10 | 19 | 4810                     | 490                        | 19.8        |