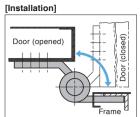

## [Applications]

■ Large doors, gate doors, and other rotation mechanism of heavy objects, etc.