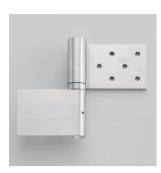

## LIFT-OFF HINGE GS-HG-KM

- Ultra thick hinge for ultra heavy doors.
- Thrust bearing in movable part provides smooth movement.