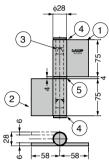

## [Remarks]

Load capacity is the value when using two hinges. For calculation conditions, please refer to INDEX

| No. | Part Name       | Material                    | Finish |
|-----|-----------------|-----------------------------|--------|
| 1   | Door Side Leaf  | Stainless Steel<br>(SUS304) | Satin  |
| 2   | Frame Side Leaf |                             |        |
| 3   | Pin             |                             | Plain  |
| 4   | Finial          |                             |        |
| 5   | Ring            |                             |        |