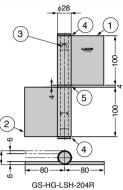

## [Remarks]

Load capacity is the value when using two hinges. For calculation conditions, please refer to INDEX

| No. | Part Name       | Material                    | Finish |
|-----|-----------------|-----------------------------|--------|
| 1   | Door Side Leaf  | Stainless Steel<br>(SUS304) | Satin  |
| 2   | Frame Side Leaf |                             |        |
| 3   | Pin             |                             | Plain  |
| 4   | Finial          |                             |        |
| 5   | Ring            |                             |        |