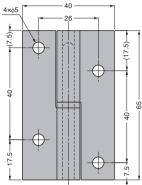

## [Remarks

Load capacity is the value when using two hinges. For calculation conditions, please refer to INDEX

Right-handed type SNRK65R shown.
Right-handed type SNRK65L is symmetrical.

| Item Name  | Туре         | Material                 | Finish | Load Capacity N/2 pcs | Load Capacity kgf/2 pcs | Weight (g) |
|------------|--------------|--------------------------|--------|-----------------------|-------------------------|------------|
| GS-SNRK65L | Left-handed  | Stainless Steel (SUS304) | Plain  | 167                   | 17                      | 75         |
| GS-SNRK65R | Right-handed |                          |        |                       |                         |            |