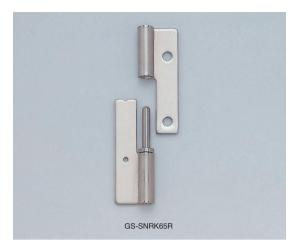

## **LIFT-OFF HINGE GS-SNRK65**

• Handed: Specific left and right hand mounting.

## [Remarks

Load capacity is the value when using two hinges. For calculation conditions, please refer to INDEX

Right-handed type SNRK65R shown.
Right-handed type SNRK65L is symmetrical.

| Item Name  | Туре         | Material                 | Finish | Load Capacity N/2 pcs | Load Capacity kgf/2 pcs | Weight (g) |
|------------|--------------|--------------------------|--------|-----------------------|-------------------------|------------|
| GS-SNRK65L | Left-handed  | Stainless Steel (SUS304) | Plain  | 167                   | 17                      | 75         |
| GS-SNRK65R | Right-handed |                          |        |                       |                         |            |