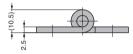

## [Remarks

Load capacity is the value when using two hinges. For calculation conditions, please refer to INDEX

Right-handed type SNRK65R shown.
Right-handed type SNRK65L is symmetrical.

| Item Name  | Туре         | Material                 | Finish | Load Capacity N/2 pcs | Load Capacity kgf/2 pcs | Weight (g) |
|------------|--------------|--------------------------|--------|-----------------------|-------------------------|------------|
| GS-SNRK65L | Left-handed  | Stainless Steel (SUS304) | Plain  | 167                   | 17                      | 75         |
| GS-SNRK65R | Right-handed |                          |        |                       |                         |            |