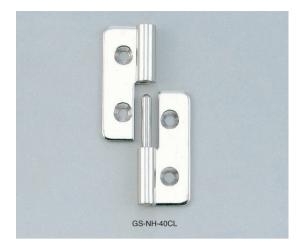

## **LIFT-OFF HINGE GS-NH-40**

Steel hinge without mounting holes also available.

## [Remarks]

- Load capacity is the value when using two hinges. For calculation conditions, please refer to INDEX
- Please be sure to chamfer the mounting surface for screws and rivets.

| Item Name  | Туре         | Material        | Finish   | Load Capacity N/2 pcs | Load Capacity kgf/2 pcs | Weight (g) |
|------------|--------------|-----------------|----------|-----------------------|-------------------------|------------|
| GS-NH-40CL | Left-handed  | Stainless Steel | Polished | 69                    | 7                       | 21         |
| GS-NH-40CR | Right-handed | (SUS304)        |          |                       |                         |            |