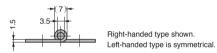

## [Remarks]

- Load capacity is the value when using two hinges. For calculation conditions, please refer to INDEX
- Please be sure to chamfer the mounting surface for screws and rivets.

| Item Name  | Туре         | Material        | Finish   | Load Capacity N/2 pcs | Load Capacity kgf/2 pcs | Weight (g) |
|------------|--------------|-----------------|----------|-----------------------|-------------------------|------------|
| GS-NH-40CL | Left-handed  | Stainless Steel | Polished | 69                    | 7                       | 21         |
| GS-NH-40CR | Right-handed | (SUS304)        |          |                       |                         |            |