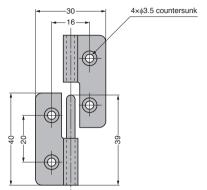

## **LIFT-OFF HINGE GS-NH-40**

Steel hinge without mounting holes also available.

## [Remarks]

- Load capacity is the value when using two hinges. For calculation conditions, please refer to INDEX
- Please be sure to chamfer the mounting surface for screws and rivets.

| Item Name  | Туре         | Material        | Finish   | Load Capacity N/2 pcs | Load Capacity kgf/2 pcs | Weight (g) |
|------------|--------------|-----------------|----------|-----------------------|-------------------------|------------|
| GS-NH-40CL | Left-handed  | Stainless Steel | Polished | 69                    | 7                       | 21         |
| GS-NH-40CR | Right-handed | (SUS304)        |          |                       |                         |            |