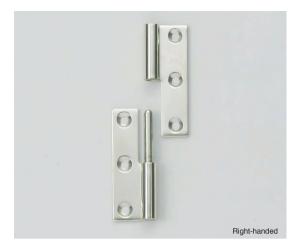

## **LIFT-OFF HINGE GS-KN**

• Handed: Specific left and right hand mounting.

## [Remarks

- Load capacity is the value when using two hinges. For calculation conditions, please refer to INDEX
- Please be sure to chamfer the mounting surface for screws and rivets.

Right-handed type shown. Left-handed type is symmetrical.