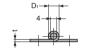

| Item Name  | Туре         | Holes                  | Material                       | Finish   | н  | w  | P <sub>1</sub> | P <sub>2</sub> | P <sub>3</sub> | D <sub>1</sub> | t   | d   | Load Capacity<br>N/2 pcs | Load Capacity<br>kgf/2 pcs | Weight (g) |
|------------|--------------|------------------------|--------------------------------|----------|----|----|----------------|----------------|----------------|----------------|-----|-----|--------------------------|----------------------------|------------|
| GS-KN-50CL | Left-handed  | With<br>screw<br>holes | Stainless<br>Steel<br>(SUS304) | Polished | ٠, | 00 | _              | 00             |                | 7.5            |     | 3.2 | 78                       | 8                          | 28         |
| GS-KN-50CR | Right-handed |                        |                                |          | 50 | 32 | 5              | 20             | 21             |                | 1.5 |     |                          |                            | 30         |
| GS-KN-64CL | Left-handed  |                        |                                |          |    | 00 | 8              | 24             | 24             |                |     |     | 108                      | 11                         | 38         |
| GS-KN-64CR | Right-handed |                        |                                |          | 64 | 36 |                |                |                |                |     |     |                          |                            | 38         |
| GS-KN-75CL | Left-handed  |                        |                                |          | 75 |    | 7.5            | 30             |                | 8.5            | 2   |     | 167                      | 17                         | 60         |
| GS-KN-75CR | Right-handed |                        |                                |          |    | 38 |                |                |                |                |     |     |                          |                            | 60         |