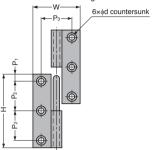

| Item Name  | Туре         | Holes                  | Material                       | Finish   | н  | w  | P <sub>1</sub> | P <sub>2</sub> | P <sub>3</sub> | D <sub>1</sub> | t   | d   | Load Capacity<br>N/2 pcs | Load Capacity<br>kgf/2 pcs | Weight (g) |
|------------|--------------|------------------------|--------------------------------|----------|----|----|----------------|----------------|----------------|----------------|-----|-----|--------------------------|----------------------------|------------|
| GS-KN-50CL | Left-handed  | With<br>screw<br>holes | Stainless<br>Steel<br>(SUS304) | Polished | ٠, | 00 | _              | 00             |                | 7.5            |     | 3.2 | 78                       | 8                          | 28         |
| GS-KN-50CR | Right-handed |                        |                                |          | 50 | 32 | 5              | 20             | 21             |                | 1.5 |     |                          |                            | 30         |
| GS-KN-64CL | Left-handed  |                        |                                |          |    | 00 | 8              | 24             | 24             |                |     |     | 108                      | 11                         | 38         |
| GS-KN-64CR | Right-handed |                        |                                |          | 64 | 36 |                |                |                |                |     |     |                          |                            | 38         |
| GS-KN-75CL | Left-handed  |                        |                                |          | 75 |    | 7.5            | 30             |                | 8.5            | 2   |     | 167                      | 17                         | 60         |
| GS-KN-75CR | Right-handed |                        |                                |          |    | 38 |                |                |                |                |     |     |                          |                            | 60         |