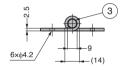

## **LIFT-OFF HINGE GS-LSX-100**

| No. | Part Name | Material                 | Finish   |  |
|-----|-----------|--------------------------|----------|--|
| 1   | Body A    | Stainless Steel (SUS304) | Polished |  |
| 2   | Body B    |                          |          |  |
| (3) | Shaft     |                          | _        |  |

## [Remarks

 Load capacity is the value when using two hinges. For calculation conditions, please refer to INDEX

GS-LSX-100R (GS-LSX-100L is symmetrical)