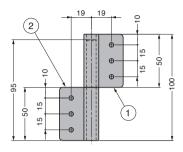

## **LIFT-OFF HINGE GS-LSX-100**

| No. | Part Name | Material                 | Finish   |  |
|-----|-----------|--------------------------|----------|--|
| 1   | Body A    | Stainless Steel (SUS304) | Polished |  |
| 2   | Body B    |                          |          |  |
| (3) | Shaft     |                          | _        |  |

## [Remarks

 Load capacity is the value when using two hinges. For calculation conditions, please refer to INDEX

GS-LSX-100R (GS-LSX-100L is symmetrical)