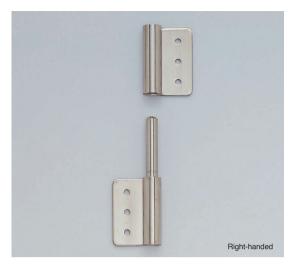

## **LIFT-OFF HINGE GS-LSX-100**

| No. | Part Name | Material                 | Finish   |  |
|-----|-----------|--------------------------|----------|--|
| 1   | Body A    | Stainless Steel (SUS304) | Polished |  |
| 2   | Body B    |                          |          |  |
| (3) | Shaft     |                          | _        |  |

• Handed: Specific left and right hand mounting.

## [Remarks

 Load capacity is the value when using two hinges. For calculation conditions, please refer to INDEX

GS-LSX-100R (GS-LSX-100L is symmetrical)