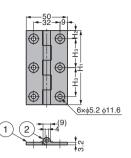

## [Remarks]

 Load capacity is the value when using two hinges. For calculation conditions, please refer to INDEX

| No. Part Name |       | Material | Finish |  |
|---------------|-------|----------|--------|--|
| 1             | Body  |          | Chrome |  |
| 2             | Shaft | Brass    | Plain  |  |

|   | Item Name    | Ηı | H <sub>2</sub> | Нз | Load Capacity N/2 pcs | Load Capacity kgf/2 pcs | Weight (g) |
|---|--------------|----|----------------|----|-----------------------|-------------------------|------------|
| ( | GS-KHBL-60CR | 60 | 9              | 21 | 167                   | 17                      | 95         |
| ( | GS-KHBL-90CR | 90 | 10             | 35 | 255                   | 26                      | 140        |