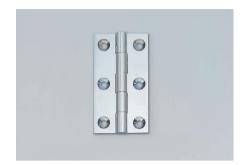

## **BUTT HINGE GS-KHBL**

Drawing material, with small shaft diameter.

## [Applications]

Ship, vehicle, kitchen equipment