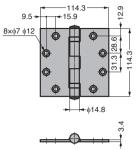

## [Remarks]

- Load capacity is the value when using two hinges. For calculation conditions, please refer to INDEX
- Countersinking is required for cabinet when installing to metal sheet.

## [Parts Included]

■Countersunk head tapping screw 5.5x 32

| Item Name  | Material                 | Finish | Load Capacity N/2 pcs | Load Capacity kgf/2 pcs | Weight (g) |
|------------|--------------------------|--------|-----------------------|-------------------------|------------|
| GS-4545BSS | Stainless Steel (SUS304) | Satin  | 481                   | 49                      | 420        |