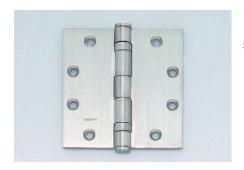

## BUTT HINGE (W/ BALL BEARING) GS-4545BSS

Ball bearing provides smooth movement.