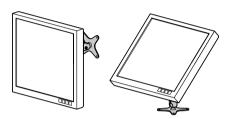

## **MONITOR BRACKET GS-KA-150**

- Total length can be changed by adjusting the pole length. Pole length can be adjusted as order basis. For further details, please contact local representatives.
- Ball-shaped holding part allows adjusting to any angle (loosen the screw and adjust).
- Mounting hole pitch (75x 75mm) on the monitor mounting side conforming to the VESA standard.

## [Remarks]

- Monitor mount is used for moving and adjusting monitor position. Do not apply load on display when using.
- Durability varies depending on operating environment and frequency. Confirm the adaptability for the purpose of use in advance. For details on durability test, please contact local representative.