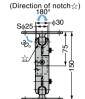

## **MONITOR BRACKET GS-KA-150**

- Total length can be changed by adjusting the pole length. Pole length can be adjusted as order basis. For further details, please contact local representatives.
- Ball-shaped holding part allows adjusting to any angle (loosen the screw and adjust).
- Mounting hole pitch (75x 75mm) on the monitor mounting side conforming to the VESA standard.

## [Recommended Screws]

■Tapping screw 4.5 or M4 screw

Mounting plate

 $\ensuremath{\ensuremath{\%}}$  Pole length can be adjusted as order basis.

| Item Name | Material        | Finish / Colour      | Load Capacity<br>N·m/pc | Load Capacity<br>kgf·m/pc | Weight (g) |
|-----------|-----------------|----------------------|-------------------------|---------------------------|------------|
| GS-KA-150 | Aluminium Alloy | Silver Enamel Finish | 4.4                     | 0.45                      | 383        |