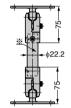

## **MONITOR BRACKET GS-KA-150**

- Total length can be changed by adjusting the pole length. Pole length can be adjusted as order basis. For further details, please contact local representatives.
- Ball-shaped holding part allows adjusting to any angle (loosen the screw and adjust).
- Mounting hole pitch (75x 75mm) on the monitor mounting side conforming to the VESA standard.

## [Recommended Screws]

■Tapping screw 4.5 or M4 screw

Mounting plate

 $\ensuremath{\ensuremath{\%}}$  Pole length can be adjusted as order basis.

| Item Name | Material        | Finish / Colour      | Load Capacity<br>N·m/pc | Load Capacity<br>kgf·m/pc | Weight (g) |
|-----------|-----------------|----------------------|-------------------------|---------------------------|------------|
| GS-KA-150 | Aluminium Alloy | Silver Enamel Finish | 4.4                     | 0.45                      | 383        |