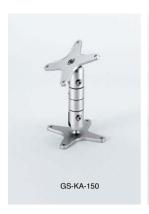

## **MONITOR BRACKET GS-KA-150**

- Total length can be changed by adjusting the pole length. Pole length can be adjusted as order basis. For further details, please contact local representatives.
- Ball-shaped holding part allows adjusting to any angle (loosen the screw and adjust).
- Mounting hole pitch (75x 75mm) on the monitor mounting side conforming to the VESA standard.

## [Recommended Screws]

■Tapping screw 4.5 or M4 screw

Mounting plate

 $\ensuremath{\ensuremath{\%}}$  Pole length can be adjusted as order basis.

| Item Name | Material        | Finish / Colour      | Load Capacity<br>N·m/pc | Load Capacity<br>kgf·m/pc | Weight (g) |
|-----------|-----------------|----------------------|-------------------------|---------------------------|------------|
| GS-KA-150 | Aluminium Alloy | Silver Enamel Finish | 4.4                     | 0.45                      | 383        |