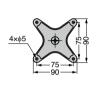

## **MONITOR BRACKET GS-KA-150**

- Total length can be changed by adjusting the pole length. Pole length can be adjusted as order basis. For further details, please contact local representatives.
- Ball-shaped holding part allows adjusting to any angle (loosen the screw and adjust).
- Mounting hole pitch (75x 75mm) on the monitor mounting side conforming to the VESA standard.

## [Recommended Screws]

■Tapping screw 4.5 or M4 screw

Mounting plate

 $\ensuremath{\ensuremath{\%}}$  Pole length can be adjusted as order basis.

| Item Name | Material        | Finish / Colour      | Load Capacity<br>N·m/pc | Load Capacity<br>kgf·m/pc | Weight (g) |
|-----------|-----------------|----------------------|-------------------------|---------------------------|------------|
| GS-KA-150 | Aluminium Alloy | Silver Enamel Finish | 4.4                     | 0.45                      | 383        |