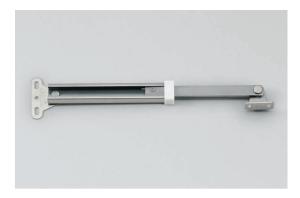

## LID STAY GS-L-195-JC

## [Installation] With single knuckle hinge

- Opening Direction Description Non-handed Qty Compression Load

  Holds When Fully Opened Upward-opening:

  Yes 1 Units Per Door (15 kgf/pc)
- %Can also be used for top-opening lid, depending on installation conditions. 
  Please confirm with actual item in detail.
- Holds the lid in fully opened position. Slightly lift up the lid to release stopper
- Simplified version of the same size as GS-L-195 type with excellent cost performance.