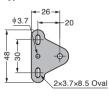

## [Stopper Release]

Figure above shows GS-L-195-JC-B.

Type A Arm bracket

Type A Case bracket

\*Mounting hole shape of GS-L-195-JC-A shown above.

| No. | Part Name    | Material                 | Finish          |  |
|-----|--------------|--------------------------|-----------------|--|
| 1   | Body         | Stainless Steel (SUS304) | Barrel Polished |  |
| 2   | Arm          | Stainless Steel          | _               |  |
| 3   | Cover        | POM                      | Plain           |  |
| 4   | Blind Rivet  | Aluminium Alloy          | _               |  |
| (5) | Case Bracket | Stainless Steel (SUS304) | Barrel Polished |  |
| 6   | Shaft        | Stainless Steel          | Plain           |  |
| 7   | Arm Bracket  | Stainless Steel (SUS304) | Barrel Polished |  |
| 8   | Top Shaft    | Stainless Steel          | Plain           |  |