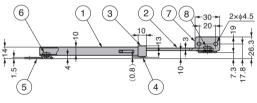

## [Stopper Release]

Figure above shows GS-L-195-JC-B.

Type A Arm bracket

Type A Case bracket

\*Mounting hole shape of GS-L-195-JC-A shown above.

| No. | Part Name    | Material                 | Finish          |  |
|-----|--------------|--------------------------|-----------------|--|
| 1   | Body         | Stainless Steel (SUS304) | Barrel Polished |  |
| 2   | Arm          | Stainless Steel          | _               |  |
| 3   | Cover        | POM                      | Plain           |  |
| 4   | Blind Rivet  | Aluminium Alloy          | _               |  |
| (5) | Case Bracket | Stainless Steel (SUS304) | Barrel Polished |  |
| 6   | Shaft        | Stainless Steel          | Plain           |  |
| 7   | Arm Bracket  | Stainless Steel (SUS304) | Barrel Polished |  |
| 8   | Top Shaft    | Stainless Steel          | Plain           |  |