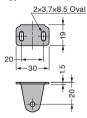

## [Stopper Release]

Figure above shows GS-L-195-JC-B.

Type A Arm bracket

Type A Case bracket

\*Mounting hole shape of GS-L-195-JC-A shown above.

| No. | Part Name    | Material                 | Finish          |  |
|-----|--------------|--------------------------|-----------------|--|
| 1   | Body         | Stainless Steel (SUS304) | Barrel Polished |  |
| 2   | Arm          | Stainless Steel          | _               |  |
| 3   | Cover        | POM                      | Plain           |  |
| 4   | Blind Rivet  | Aluminium Alloy          | _               |  |
| (5) | Case Bracket | Stainless Steel (SUS304) | Barrel Polished |  |
| 6   | Shaft        | Stainless Steel          | Plain           |  |
| 7   | Arm Bracket  | Stainless Steel (SUS304) | Barrel Polished |  |
| 8   | Top Shaft    | Stainless Steel          | Plain           |  |