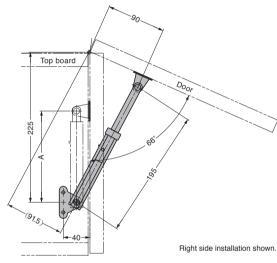

## [Remarks]

- Appropriate bracket position can be determined depending on door height and opening angle. In this case, ensure that the dimension A when door closed is larger than the minimum dimension when extending and compressing.
- Or the hinge and lid stay may be damaged.
- Use 1 pc for 1 door.If using 2 pcs, left and right operation may not be synchronised.
- Do not use this product as a stopper.
- Allow room for stroke depending on installation location and purpose.
- Securely fix the mounting screws with screw adhesive.
- Calculate suitable door size with reference to LID STAY SERIES