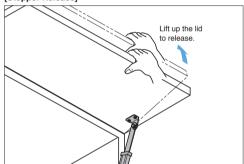

## [Stopper Release]

Figure above shows GS-L-195-JC-B.

Type A Arm bracket

Type A Case bracket

\*Mounting hole shape of GS-L-195-JC-A shown above.

| No. | Part Name    | Material                 | Finish          |  |
|-----|--------------|--------------------------|-----------------|--|
| 1   | Body         | Stainless Steel (SUS304) | Barrel Polished |  |
| 2   | Arm          | Stainless Steel          | _               |  |
| 3   | Cover        | POM                      | Plain           |  |
| 4   | Blind Rivet  | Aluminium Alloy          | _               |  |
| (5) | Case Bracket | Stainless Steel (SUS304) | Barrel Polished |  |
| 6   | Shaft        | Stainless Steel          | Plain           |  |
| 7   | Arm Bracket  | Stainless Steel (SUS304) | Barrel Polished |  |
| 8   | Top Shaft    | Stainless Steel          | Plain           |  |