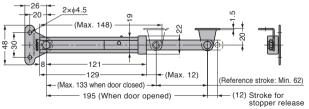

## [Installation] With single knuckle hinge

- Opening Direction Description Non-handed Qty Compression Load

  Holds When Fully Opened Upward-opening:

  Yes 1 Units Per Door (15 kgf/pc)
- %Can also be used for top-opening lid, depending on installation conditions. 
  Please confirm with actual item in detail.
- Holds the lid in fully opened position. Slightly lift up the lid to release stopper
- Simplified version of the same size as GS-L-195 type with excellent cost performance.

## [Remarks]

- Appropriate bracket position can be determined depending on door height and opening angle. In this case, ensure that the dimension A when door closed is larger than the minimum dimension when extending and compressing.
- Or the hinge and lid stay may be damaged.
- Use 1 pc for 1 door.If using 2 pcs, left and right operation may not be synchronised.
- Do not use this product as a stopper.
- Allow room for stroke depending on installation location and purpose.
- Securely fix the mounting screws with screw adhesive.
- Calculate suitable door size with reference to LID STAY SERIES

## [Stopper Release]

Figure above shows GS-L-195-JC-B.

Type A Arm bracket

Type A Case bracket

\*Mounting hole shape of GS-L-195-JC-A shown above.

| No. | Part Name    | Material                 | Finish          |  |
|-----|--------------|--------------------------|-----------------|--|
| 1   | Body         | Stainless Steel (SUS304) | Barrel Polished |  |
| 2   | Arm          | Stainless Steel          | _               |  |
| 3   | Cover        | POM                      | Plain           |  |
| 4   | Blind Rivet  | Aluminium Alloy          | _               |  |
| (5) | Case Bracket | Stainless Steel (SUS304) | Barrel Polished |  |
| 6   | Shaft        | Stainless Steel          | Plain           |  |
| 7   | Arm Bracket  | Stainless Steel (SUS304) | Barrel Polished |  |
| 8   | Top Shaft    | Stainless Steel          | Plain           |  |

| Item Name     | Approx. Door Height | Compression Load N/pc | Compression Load kgf/pc | Weight (g) |
|---------------|---------------------|-----------------------|-------------------------|------------|
| GS-L-195-JC-A | 050 050             | 147                   | 15                      | 100        |
| GS-L-195-JC-B | 250~350             |                       |                         |            |