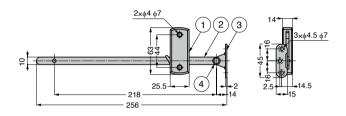

## [Remarks]

- Right side installation only.
- Max. door height is 300mm.
- Height more than 300mm or applying force to the front end may cause deformation and damage.

| No. | Part Name | Material     | Finish/Colour |
|-----|-----------|--------------|---------------|
| 1   | Body      | PA           | White         |
| 2   | Arm       | Steel (SS)   | Nickel        |
| 3   | Bracket   | Steel (SPCC) | INICKEI       |
| (4) | Spring    | Steel        | _             |