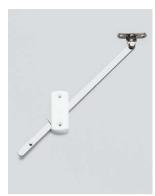

## LID STAY GS-KLS

| <b>Opening Direction</b> | Description                                   |
|--------------------------|-----------------------------------------------|
| Upward-opening           | Stops When Fully Opened,<br>Right-handed Only |

- Holds the door in fully opened position. Lift up the door to release the stopper.
- Easy installation with a marking on the body for indicating installation position.

## [Remarks]

- Right side installation only.
- Max. door height is 300mm.
- Height more than 300mm or applying force to the front end may cause deformation and damage.

| No. | Part Name | Material     | Finish/Colour |
|-----|-----------|--------------|---------------|
| 1   | Body      | PA           | White         |
| 2   | Arm       | Steel (SS)   | Nickel        |
| 3   | Bracket   | Steel (SPCC) | INICKEI       |
| (4) | Spring    | Steel        | _             |