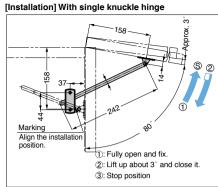

- Holds the door in fully opened position. Lift up the door to release the stopper.
- Easy installation with a marking on the body for indicating installation position.

## [Remarks]

- Right side installation only.
- Max. door height is 300mm.
- Height more than 300mm or applying force to the front end may cause deformation and damage.

| No. | Part Name | Material     | Finish/Colour |
|-----|-----------|--------------|---------------|
| 1   | Body      | PA           | White         |
| 2   | Arm       | Steel (SS)   | Nickel        |
| 3   | Bracket   | Steel (SPCC) | INICKEI       |
| (4) | Spring    | Steel        | _             |