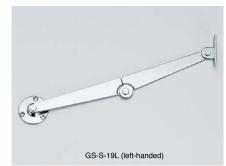

## LID STAY GS-S-19

|                          |              |              |                    | 3×\$3.8 \$5.6                                |         |                                                     |
|--------------------------|--------------|--------------|--------------------|----------------------------------------------|---------|-----------------------------------------------------|
| No.                      | Part Name    | Material     | Finish             |                                              | - C     |                                                     |
| 1                        | Body         |              |                    |                                              |         | <mark>→                                     </mark> |
| 2                        | Bracket      | Steel (SPCC) | Chrome             | <b>→</b> 100                                 | ▶ ◄     | -100                                                |
| 3                        | Bracket      |              |                    |                                              | ~ ~     |                                                     |
| 4                        | Centre Shaft | Brass        | Tin Cobalt Plating | $\widehat{R}(7)(5)(2)$                       | (6) (4) |                                                     |
| 5                        | Shaft        |              |                    | 9                                            | Ņ       |                                                     |
| 6                        | Washer A     | PA           | Natural            |                                              |         |                                                     |
| $\overline{\mathcal{O}}$ | Washer B     |              |                    | <b>↓</b><br><b>↓</b><br><b>↓</b><br><b>↓</b> |         | Left-handed type shown.                             |
| _                        |              |              |                    |                                              |         |                                                     |

| Item Name | Туре         | Tension Force N/pc | Tension Force kgf/pc | Weight (g) |
|-----------|--------------|--------------------|----------------------|------------|
| GS-S-19R  | Right-handed | 425                | 40.4                 | 66         |
| GS-S-19L  | Left-handed  | 425                | 43.4                 |            |