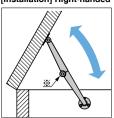

## [Installation] Right-handed

## [Remarks]

- When closing the door, operate while pulling the centre rivet (% in left figure) toward you.
- When installing this stay to sheet metal, be sure to perform thread relief processing (chamfering) on the mounting surface side (cabinet side). In this way, screw head will not protrude when the stay is fixed.