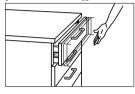

#### [Easy to Detach]

Simultaneously move the left lever upwards and the right lever downwards.

Move the left and right levers towards you at the same time

| No. | Part Name           | Material | Finish/Colour                   |  |
|-----|---------------------|----------|---------------------------------|--|
| 1   | Outer Member        |          |                                 |  |
| 2   | Intermediate Member | ]        | Clear Zinc Chromate (Trivalent) |  |
| 3   | Inner Member        | Steel    |                                 |  |
| 4   | Retainer            |          | (Zinc Chromate Steel)           |  |
| (5) | Balls               | ]        | _                               |  |