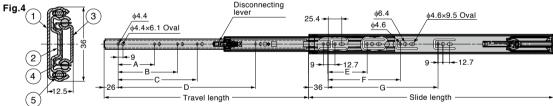

#### [Easy to Detach]

Simultaneously move the left lever upwards and the right lever downwards.

Move the left and right levers towards you at the same time

| No. | Part Name           | Material | Finish/Colour                   |  |
|-----|---------------------|----------|---------------------------------|--|
| 1   | Outer Member        |          |                                 |  |
| 2   | Intermediate Member | ]        | Clear Zinc Chromate (Trivalent) |  |
| 3   | Inner Member        | Steel    |                                 |  |
| 4   | Retainer            |          | (Zinc Chromate Steel)           |  |
| (5) | Balls               | ]        | _                               |  |

## Sold in pairs (2 pcs).

| Item Name   | Slide<br>Length | Travel<br>Length | А   | В       | С                       | D   | E   | F   | G     | Load Capacity<br>N/pair | Load Capacity<br>kgf/pair | Weight (kg/pair) |
|-------------|-----------------|------------------|-----|---------|-------------------------|-----|-----|-----|-------|-------------------------|---------------------------|------------------|
| GS-3670-250 | 250             | 200              | 124 |         |                         | _   | 87  |     | 147   | 15                      | 0.54                      |                  |
| GS-3670-300 | 300             | 300              | 174 | -       | 224<br>256 –<br>192 306 |     |     | -   |       |                         | 0.66                      |                  |
| GS-3670-350 | 350             | 350              | 96  | 224     |                         |     | 119 | 183 | -<br> |                         |                           | 0.78             |
| GS-3670-400 | 400             | 400              | 160 | 256     |                         |     |     | 199 |       |                         |                           | 0.9              |
| GS-3670-450 | 450             | 450              | 96  | 192     |                         |     |     | 247 |       |                         |                           | 1.02             |
| GS-3670-500 | 500             | 500              |     |         | 356                     |     |     | 015 | 295   | 196                     | 20                        | 1.12             |
| GS-3670-550 | 550             | 550              | 128 | 128 224 | 4 352                   | 406 |     | 215 | 343   |                         |                           | 1.24             |
| GS-3670-600 | 600             | 600              |     |         | 384                     | 456 |     | 247 | 375   |                         |                           | 1.38             |