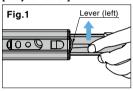

#### [Easy to Detach]

Simultaneously move the left lever upwards and the right lever downwards.

Move the left and right levers towards you at the same time

| No. | Part Name           | Material | Finish/Colour                   |  |
|-----|---------------------|----------|---------------------------------|--|
| 1   | Outer Member        |          |                                 |  |
| 2   | Intermediate Member | ]        | Clear Zinc Chromate (Trivalent) |  |
| 3   | Inner Member        | Steel    |                                 |  |
| 4   | Retainer            |          | (Zinc Chromate Steel)           |  |
| (5) | Balls               | ]        | _                               |  |