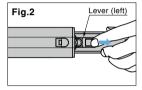

#### [Easy to Detach]

Simultaneously move the left lever upwards and the right lever downwards.

Move the left and right levers towards you at the same time

| No. | Part Name           | Material | Finish/Colour                   |  |
|-----|---------------------|----------|---------------------------------|--|
| 1   | Outer Member        |          |                                 |  |
| 2   | Intermediate Member | ]        | Clear Zinc Chromate (Trivalent) |  |
| 3   | Inner Member        | Steel    |                                 |  |
| 4   | Retainer            |          | (Zinc Chromate Steel)           |  |
| (5) | Balls               | ]        | _                               |  |