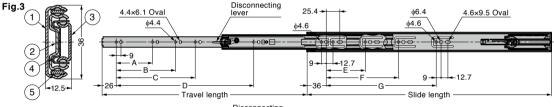

## Sold in pairs (2 pcs).

| Item Name   | Slide<br>Length | Travel<br>Length | А   | В       | С                       | D   | E   | F   | G     | Load Capacity<br>N/pair | Load Capacity<br>kgf/pair | Weight (kg/pair) |
|-------------|-----------------|------------------|-----|---------|-------------------------|-----|-----|-----|-------|-------------------------|---------------------------|------------------|
| GS-3670-250 | 250             | 200              | 124 |         |                         | _   | 87  |     | 147   | 15                      | 0.54                      |                  |
| GS-3670-300 | 300             | 300              | 174 | -       | 224<br>256 –<br>192 306 |     |     | -   |       |                         | 0.66                      |                  |
| GS-3670-350 | 350             | 350              | 96  | 224     |                         |     | 119 | 183 | -<br> |                         |                           | 0.78             |
| GS-3670-400 | 400             | 400              | 160 | 256     |                         |     |     | 199 |       |                         |                           | 0.9              |
| GS-3670-450 | 450             | 450              | 96  | 192     |                         |     |     | 247 |       |                         |                           | 1.02             |
| GS-3670-500 | 500             | 500              |     |         | 356                     |     |     | 015 | 295   | 196                     | 20                        | 1.12             |
| GS-3670-550 | 550             | 550              | 128 | 128 224 | 4 352                   | 406 |     | 215 | 343   |                         |                           | 1.24             |
| GS-3670-600 | 600             | 600              |     |         | 384                     | 456 |     | 247 | 375   |                         |                           | 1.38             |