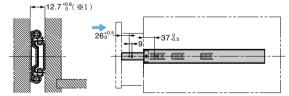

#### [Remarks]

- Be sure to read the "Cautions"
- ■Gap between drawer and cabinet beyond the range ※1 in the drawing below may cause unexpected damage to the slide.
- Do not push with a strong force when soft-closing mechanism is operating. Otherwise, it may cause oil leakage.