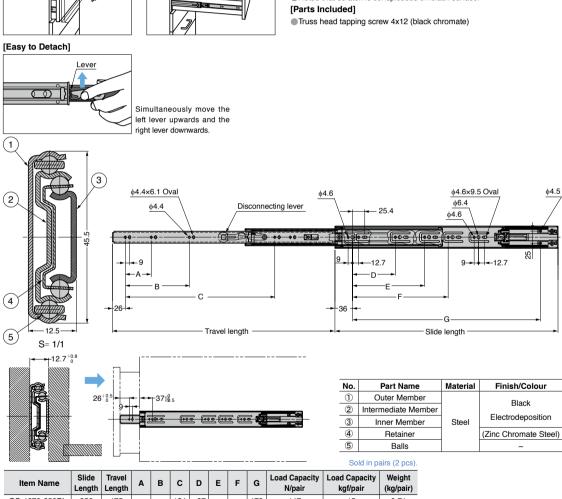

| Item Name     | Length | Length | A           | в   | С   | D  | E          | F     | G   | N/pair | kgf/pair | (kg/pair) |
|---------------|--------|--------|-------------|-----|-----|----|------------|-------|-----|--------|----------|-----------|
| GS-4670-250BL | 250    | 175    | -           |     | 124 | 87 | -          |       | 179 | 147    | 15       | 0.71      |
| GS-4670-300BL | 300    | 275    |             |     | 174 |    |            |       | 229 | 196    | 20       | 0.85      |
| GS-4670-350BL | 350    | 353    | 96 -<br>128 | -   | 224 |    | 183<br>199 | ]     | 279 | 245    | 25       | 0.99      |
| GS-4670-400BL | 400    | 404    |             |     | 254 |    |            | _     | 329 |        |          | 1.13      |
| GS-4670-450BL | 450    | 455    |             |     | 294 | 29 | 247        |       | 379 | 294    | 30       | 1.27      |
| GS-4670-500BL | 500    | 505    |             | 160 | 344 |    | 295        |       | 429 | 343    | 35       | 1.44      |
| GS-4670-550BL | 550    | 556    |             |     | 394 |    | 215        | 5 343 | 479 | 392    | 40       | 1.59      |
| GS-4670-600BL | 600    | 606    |             | 192 | 444 |    | 215        |       | 529 | 294    | 30       | 1.77      |