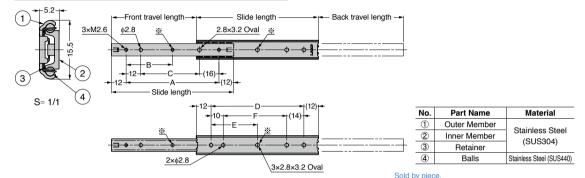

## [Remarks]

Types with slide length 80mm have no holes marked with %.

Install stopper separately to protect rails and retainers from strong shock. [Recommended Screws]

M2.6 low head screw (for outer member)

M2.6 screw (for inner member) Screw length = Panel thickness + Max. 1.5 mm

| Item Name         | Slide  | Travel Length |      |     |    |    |     | Е  | F   | Vertical Installation |                        | Weight |
|-------------------|--------|---------------|------|-----|----|----|-----|----|-----|-----------------------|------------------------|--------|
|                   | Length | Front         | Back | A   | в  | C  | U   | -  |     | Load Capacity N/pair  | Load Capacity kgf/pair | (g/pc) |
| GS-SCRW2-15S-80A  | 80     | 48.5          | 48.5 | 56  | -  | 28 | 56  | -  | 32  | 137                   | 14                     | 21     |
| GS-SCRW2-15S-100A | 100    | 68.5          | 68.5 | 76  | 38 | 48 | 76  | 38 | 52  | 157                   | 16                     | 26     |
| GS-SCRW2-15S-150A | 150    | 94.5          | 94.5 | 126 | 63 | 98 | 126 | 63 | 102 | 177                   | 18                     | 41     |