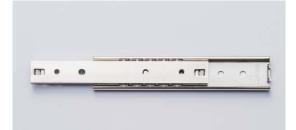

## STAINLESS STEEL MINI SLIDE (2-WAY) GS-SCRW2-15S LOAD CAPACITY 137~177 N/pair L=R

3/4 extension (2 members).

- Only 15.5mm in height with small deflection, suitable for various places.
- Grease (NSF H1 Registered Food Grade Lubricants) for food
- machinery is used.