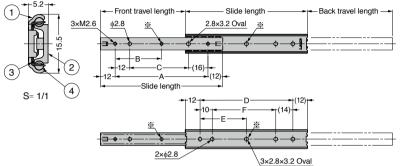

## [Remarks]

Types with slide length 80mm have no holes marked with %.

Install stopper separately to protect rails and retainers from strong shock.
[Recommended Screws]

M2.6 low head screw (for outer member)

M2.6 screw (for inner member) Screw length = Panel thickness + Max. 1.5 mm

| No. | Part Name    | Material        |  |  |  |
|-----|--------------|-----------------|--|--|--|
| 1   | Outer Member | Stainless Steel |  |  |  |
| 2   | Inner Member |                 |  |  |  |
| 3   | Retainer     | (SUS304)        |  |  |  |
| (4) | Balls        | Steel (SUJ)     |  |  |  |

| Item Name        | Slide  | Travel Length |      | A B |    | <u> </u> | -   | F  | Vertical Installation |                      | Weight                 |        |
|------------------|--------|---------------|------|-----|----|----------|-----|----|-----------------------|----------------------|------------------------|--------|
|                  | Length | Front         | Back | A   | Р  |          | D   |    |                       | Load Capacity N/pair | Load Capacity kgf/pair | (g/pc) |
| GS-SCRW2-15-80A  | 80     | 48.5          | 48.5 | 56  | -  | 28       | 56  | -  | 32                    | 137                  | 14                     | 21     |
| GS-SCRW2-15-100A | 100    | 68.5          | 68.5 | 76  | 38 | 48       | 76  | 38 | 52                    | 157                  | 16                     | 26     |
| GS-SCRW2-15-150A | 150    | 94.5          | 94.5 | 126 | 63 | 98       | 126 | 63 | 102                   | 177                  | 18                     | 41     |