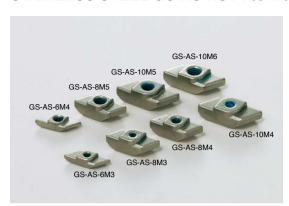

## [Applicable Groove Width]

| Harra Nama | <b>T</b> |    |    |     |      |    | H <sub>2</sub> |     | _  | Makarial           | Finish   | Recommended Tightening Torque |           | Weight |
|------------|----------|----|----|-----|------|----|----------------|-----|----|--------------------|----------|-------------------------------|-----------|--------|
| Item Name  | Туре     | d  | _  | D   | Α    | Hı | <b>H</b> 2     | Нз  | а  | Material           | Finish   | N·m                           | kgf·cm    | (g)    |
| GS-AS-8M3  | For      | МЗ |    |     |      |    |                |     |    | 04-1-1             |          | 0.63~1.14                     | 6.4~11.6  | 4.3    |
| GS-AS-8M4  |          | M4 |    | 7.9 | 13.8 |    |                | 1.5 |    | Stainless<br>Steel | Barrel   | 1.5~2.7                       | 15.3~27.5 | 4.1    |
| GS-AS-8M5  | Groove   | М5 |    |     |      | 6  | 3              |     | 32 | (SUS316)           | Polished | 3~5.4                         | 30.6~55.1 | 3.9    |
| GS-AS-10M4 | For      | M4 |    |     |      | ١٥ | ٥              |     | 32 | (000010)           |          | 1.5~2.7                       | 15.3~27.5 | 7      |
| GS-AS-10M5 | 10 mm    | М5 | 24 | 9.8 | 17   |    |                | 1.8 |    |                    |          | 3~5.4                         | 30.6~55.1 | /      |
| GS-AS-10M6 | Groove   | M6 | ]  |     |      |    |                |     |    |                    |          | 5.2~9.2                       | 53~93.8   | 6      |