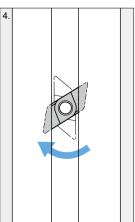

## [Installation]

functional hardware with mounting screw.

of the aluminium frame.

1. Temporarily fix the GS-AS nut to the 2. Insert the GS-AS nut into the groove 3. Make sure that the GS-AS nut is in 4. When tightening the screw, GS-AS the groove, and then tighten the screw.

nut rotates and is caught on the aluminium frame and fixes the functional hardware securely.