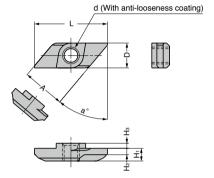

## [Applicable Groove Width]

| Harra Nama | <b>T</b> |    |    |     |      |    | H <sub>2</sub> |     | _  | Makarial           | Finish   | Recommended Tightening Torque |           | Weight |
|------------|----------|----|----|-----|------|----|----------------|-----|----|--------------------|----------|-------------------------------|-----------|--------|
| Item Name  | Туре     | d  | _  | D   | Α    | Hı | <b>H</b> 2     | Нз  | а  | Material           | Finish   | N·m                           | kgf·cm    | (g)    |
| GS-AS-8M3  | For      | МЗ |    |     |      |    |                |     |    | 04-1-1             |          | 0.63~1.14                     | 6.4~11.6  | 4.3    |
| GS-AS-8M4  |          | M4 |    | 7.9 | 13.8 |    |                | 1.5 |    | Stainless<br>Steel | Barrel   | 1.5~2.7                       | 15.3~27.5 | 4.1    |
| GS-AS-8M5  | Groove   | М5 |    |     |      | 6  | 3              |     | 32 | (SUS316)           | Polished | 3~5.4                         | 30.6~55.1 | 3.9    |
| GS-AS-10M4 | For      | M4 |    |     |      | ١٥ | ٥              |     | 32 | (000010)           |          | 1.5~2.7                       | 15.3~27.5 | 7      |
| GS-AS-10M5 | 10 mm    | М5 | 24 | 9.8 | 17   |    |                | 1.8 |    |                    |          | 3~5.4                         | 30.6~55.1 | /      |
| GS-AS-10M6 | Groove   | M6 | ]  |     |      |    |                |     |    |                    |          | 5.2~9.2                       | 53~93.8   | 6      |