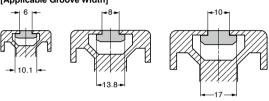

## [Applicable Groove Width]

| Harra Nama | <b>T</b> |    |    |     |      |    | H <sub>2</sub> |     | _  | Makarial           | Finish   | Recommended Tightening Torque |           | Weight |
|------------|----------|----|----|-----|------|----|----------------|-----|----|--------------------|----------|-------------------------------|-----------|--------|
| Item Name  | Туре     | d  | _  | D   | Α    | Hı | <b>H</b> 2     | Нз  | а  | Material           | Finish   | N·m                           | kgf·cm    | (g)    |
| GS-AS-8M3  | For      | МЗ |    |     |      |    |                |     |    | 04-1-1             |          | 0.63~1.14                     | 6.4~11.6  | 4.3    |
| GS-AS-8M4  |          | M4 |    | 7.9 | 13.8 |    |                | 1.5 |    | Stainless<br>Steel | Barrel   | 1.5~2.7                       | 15.3~27.5 | 4.1    |
| GS-AS-8M5  | Groove   | М5 |    |     |      | 6  | 3              |     | 32 | (SUS316)           | Polished | 3~5.4                         | 30.6~55.1 | 3.9    |
| GS-AS-10M4 | For      | M4 |    |     |      | ١٥ | ٥              |     | 32 | (000010)           |          | 1.5~2.7                       | 15.3~27.5 | 7      |
| GS-AS-10M5 | 10 mm    | М5 | 24 | 9.8 | 17   |    |                | 1.8 |    |                    |          | 3~5.4                         | 30.6~55.1 | /      |
| GS-AS-10M6 | Groove   | M6 | ]  |     |      |    |                |     |    |                    |          | 5.2~9.2                       | 53~93.8   | 6      |