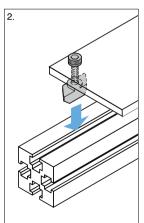

## [Installation]

functional hardware with mounting screw.

of the aluminium frame.

1. Temporarily fix the GS-AS nut to the 2. Insert the GS-AS nut into the groove 3. Make sure that the GS-AS nut is in 4. When tightening the screw, GS-AS the groove, and then tighten the screw.