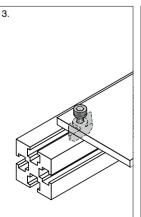

## [Installation]

functional hardware with mounting screw.

of the aluminium frame.

1. Temporarily fix the GS-AS nut to the 2. Insert the GS-AS nut into the groove 3. Make sure that the GS-AS nut is in 4. When tightening the screw, GS-AS the groove, and then tighten the screw.