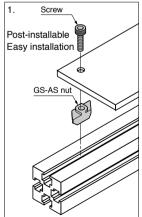

## [Installation]

functional hardware with mounting screw.

of the aluminium frame.

1. Temporarily fix the GS-AS nut to the 2. Insert the GS-AS nut into the groove 3. Make sure that the GS-AS nut is in 4. When tightening the screw, GS-AS the groove, and then tighten the screw.

nut rotates and is caught on the aluminium frame and fixes the functional hardware securely.