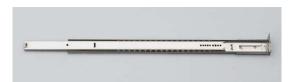

## 3/4 EXTENSION SLIDE GS-ESR2 Under-mount Type CAPACITY 49-78 N/pc

■3/4 extension (2 members).

- Installed to the bottom of the drawer.
- The drawer can be stopped at any position by the resistance of the ball retainer. The drawer can be detached by pulling outward.

## [Application Example]

|   | No. | Part Name    | Material        | Finish |  |
|---|-----|--------------|-----------------|--------|--|
|   | 1   | Outer Member |                 |        |  |
|   | 2   | Inner Member | Stainless Steel | Plain  |  |
|   | 3   | Bracket      | (SUS304)        |        |  |
|   | 4   | Retainer     | (303304)        |        |  |
|   | ⑤   | Balls        |                 |        |  |
| 6 |     | Plastic Tack | Plastic         |        |  |