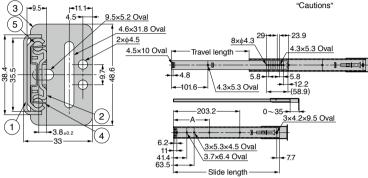

## 3/4 EXTENSION SLIDE GS-ESR2 Under-mount Type CAPACITY 49-78 N/pc

■3/4 extension (2 members).

- Installed to the bottom of the drawer.
- The drawer can be stopped at any position by the resistance of the ball retainer. The drawer can be detached by pulling outward.

Sold by piece.

| Item Name  | Slide length | Travel length | Α     | Load Capacity N/pc | Load Capacity kgf/pc | Weight (kg/pc) |
|------------|--------------|---------------|-------|--------------------|----------------------|----------------|
| GS-ESR2-12 | 323.8        | 215.9         | 109.9 | 78                 | 8                    | 0.4            |
| GS-ESR2-14 | 374.6        | 266.7         | 160.7 | 74                 | 7.5                  | 0.43           |
| GS-ESR2-16 | 425.4        | 304.8         | -     | 69                 | 7                    | 0.48           |
| GS-ESR2-18 | 476.2        | 317.5         | 262.3 |                    |                      | 0.53           |
| GS-ESR2-20 | 527          | 368.3         | 313.1 | 64                 | 6.5                  | 0.57           |
| GS-ESR2-22 | 577.8        | 419.1         | 363.9 | 59                 | 6                    | 0.62           |
| GS-ESR2-24 | 628.6        | 444.5         | 414.7 | 54                 | 5.5                  | 0.66           |
| GS-ESR2-26 | 679.4        | 495.3         | 465.5 | 49                 | 5                    | 0.71           |