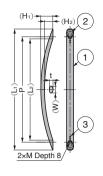

## [Applications]

Machine tools and railway vehicles, etc.

[Remarks]

• For single-sided mount. Cannot be used for double-sided mount. [Recommended Screws]

M6 screw, M8 screw

| No. | Part Name | Material                 |  |  |  |  |  |  |
|-----|-----------|--------------------------|--|--|--|--|--|--|
| 1   | Body      | Aluminium Alloy          |  |  |  |  |  |  |
| 2   | Insert    | Stainless Steel (SUS304) |  |  |  |  |  |  |
| 3   | Screws    | Stainless Steel          |  |  |  |  |  |  |

| Item Name    | Finish                   | L1  | L2  | Р   | Hı | H2 | w  | t  | м  | Load<br>capacity<br>N | Load<br>capacity<br>kgf | Weight<br>(g) |
|--------------|--------------------------|-----|-----|-----|----|----|----|----|----|-----------------------|-------------------------|---------------|
| GS-SOR-400S  | Stainless Steel/Anodised | 392 | 323 | 335 | 60 | 42 | 34 | 18 | M6 | 490                   | 50                      | 385           |
| GS-SOR-400BL | Black/Anodised           | 392 |     |     |    |    |    |    |    |                       |                         |               |
| GS-SOR-600S  | Stainless Steel/Anodised | 604 | 502 | 522 |    |    |    |    |    |                       |                         | 495           |
| GS-SOR-600BL | Black/Anodised           | 604 |     |     |    |    |    |    |    |                       |                         |               |
| GS-SOR-800S  | Stainless Steel/Anodised | 823 | 686 | 710 |    |    |    |    | M8 |                       |                         | 605           |
| GS-SOR-800BL | Black/Anodised           | 023 |     |     |    |    |    |    |    |                       |                         |               |