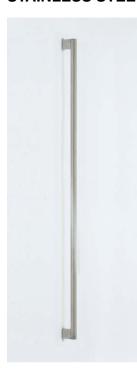

## STAINLESS STEEL DOOR HANDLE GS-RH-760

- Stainless steel handle with small projection from mounting surface and simple design.
- Other handle sizes are possible at surcharge. For lot quantity and available lengths, please contact local representatives.