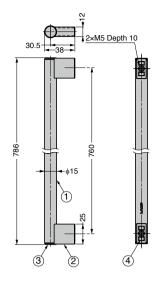

## [Recommended Screws]

■M5 screw

## [Application Example]

| No. | Part Name | Material                    | Finish / Colour |
|-----|-----------|-----------------------------|-----------------|
| 1   | Pipe      | Stainless Steel             |                 |
| 2   | Stem      | (SUS304)                    | Satin           |
| 3   | End Cap   | Stainless Steel<br>(SUS303) | Sauri           |
| 4   | Spacer    | PP                          | Natural         |