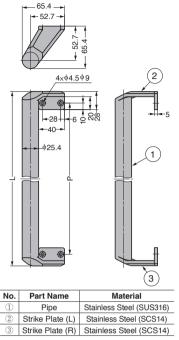

## [Recommended Screws]

Countersunk head screw M4
Countersunk head tapping screw 4
Countersunk head wood screw 4.1

## [Application Example]

| Item Name  | Material                 | Finish   | L    | Р   | Weight (g) |
|------------|--------------------------|----------|------|-----|------------|
| GS-MP-500  | Stainless Steel (SUS316) | Polished | 500  | 464 | 1000       |
| GS-MP-750  |                          |          | 750  | 714 | 1300       |
| GS-MP-1000 |                          |          | 1000 | 964 | 1600       |