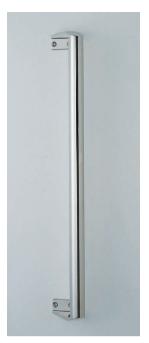

## STAINLESS STEEL DOOR HANDLE GS-MP

Simple design and front screw mount.

• Other handle sizes are possible at surcharge. For lot quantity and available lengths, please contact local representatives.