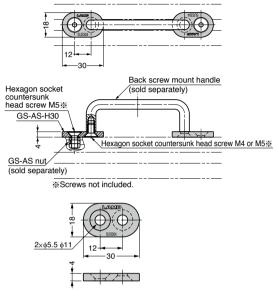

## [Dimensions]

- [How to Install]
- 1. Fix bracket GS-AS-H30 and back screw mount handle (sold separately) with mounting screws.
- 2. Lightly fix GS-AS nut (sold separately) and bracket with mounting screws.
- Put GS-AS nut (sold separately) into the groove of aluminium frame, and fix it by tightening the screw.