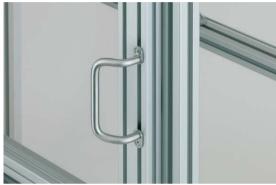

## **BRACKET FOR HANDLE GS-AS-H30**

[Application Example]

- Used for installing back screw mount handle from the front side of aluminium frame.
- Use GS-AS nuts for installation.
- Nuts not included for installing to 6mm groove width aluminium frame.