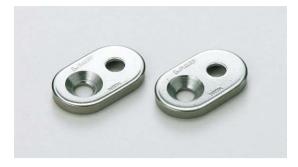

## **BRACKET FOR HANDLE GS-AS-H30**

[Application Example]

- Used for installing back screw mount handle from the front side of aluminium frame.
- Use GS-AS nuts for installation.
- Nuts not included for installing to 6mm groove width aluminium frame.

| GS-AS nut | - |
|-----------|---|
|           |   |

| Item Name | Material                 | Finish          | Aluminium Frame    | Weight (g) |
|-----------|--------------------------|-----------------|--------------------|------------|
| GS-AS-H30 | Stainless Steel (SUS304) | Barrel Polished | Groove Width 8, 10 | 13         |