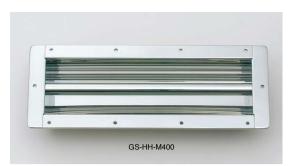

## LARGE RECESSED PULL GS-HH-M

[Cut Out Dimensions]

- Large type allows for easy handling with glove on.
- Handlebar does not protrude from the face of the handle.
- All stainless steel pull with handlebar length 200mm and 400mm.