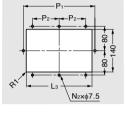

## [Parts Included]

- ■Truss head screw M6× 16 (SUS)
- Nut M6 (SUS)

<u>N</u>1×φ6.5

| 2) (1)      | No. | Part Name                        | Material                |   |  |
|-------------|-----|----------------------------------|-------------------------|---|--|
| <i>-</i>    | 1   | Cup                              | Stainless Steel         | ſ |  |
| 4           | 2   | Bar                              | (SUS304)                | l |  |
| <u>1</u> 1. | 3   | Cover                            | Stainless Steel (SCS13) |   |  |
|             | 4   | Countersunk Head Screw<br>M8x 15 | Stainless Steel         |   |  |

**%SCS13** is equivalent of SUS304.

Finish Polished

| Item Name  | L <sub>1</sub> | L <sub>2</sub> | L <sub>3</sub> | P <sub>1</sub> | P <sub>2</sub> | N <sub>1</sub> | Holes N <sub>2</sub> | Load Capacity N | Load Capacity kgf | Weight (kg) |
|------------|----------------|----------------|----------------|----------------|----------------|----------------|----------------------|-----------------|-------------------|-------------|
| GS-HH-M200 | 260            | 215            | 218            | 235            | 87.5           | 6              | 8                    | 4500            | 459               | 2.6         |
| GS-HH-M400 | 460            | 415            | 418            | 435            | 125            | 8              | 10                   | 2200            | 224               | 3.7         |