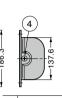

## [Parts Included]

- ■Truss head screw M6× 16 (SUS)
- Nut M6 (SUS)

<u>N</u>1×φ6.5

| 2) (1)      | No. | Part Name                        | Material                |   |  |
|-------------|-----|----------------------------------|-------------------------|---|--|
| <i>-</i>    | 1   | Cup                              | Stainless Steel         | ſ |  |
| 4           | 2   | Bar                              | (SUS304)                | l |  |
| <u>1</u> 1. | 3   | Cover                            | Stainless Steel (SCS13) |   |  |
|             | 4   | Countersunk Head Screw<br>M8x 15 | Stainless Steel         |   |  |

**%SCS13** is equivalent of SUS304.

Finish Polished

| Item Name  | L <sub>1</sub> | L <sub>2</sub> | L <sub>3</sub> | P <sub>1</sub> | P <sub>2</sub> | N <sub>1</sub> | Holes N <sub>2</sub> | Load Capacity N | Load Capacity kgf | Weight (kg) |
|------------|----------------|----------------|----------------|----------------|----------------|----------------|----------------------|-----------------|-------------------|-------------|
| GS-HH-M200 | 260            | 215            | 218            | 235            | 87.5           | 6              | 8                    | 4500            | 459               | 2.6         |
| GS-HH-M400 | 460            | 415            | 418            | 435            | 125            | 8              | 10                   | 2200            | 224               | 3.7         |