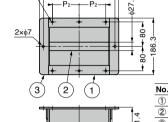

## [Parts Included]

- ■Truss head screw M6× 16 (SUS)
- Nut M6 (SUS)

<u>N</u>1×φ6.5

| 2) (1)      | No. | Part Name                        | Material                |   |  |
|-------------|-----|----------------------------------|-------------------------|---|--|
| <i>-</i>    | 1   | Cup                              | Stainless Steel         | ſ |  |
| 4           | 2   | Bar                              | (SUS304)                | l |  |
| <u>1</u> 1. | 3   | Cover                            | Stainless Steel (SCS13) |   |  |
|             | 4   | Countersunk Head Screw<br>M8x 15 | Stainless Steel         |   |  |

**%SCS13** is equivalent of SUS304.

Finish Polished

| Item Name  | L <sub>1</sub> | L <sub>2</sub> | L <sub>3</sub> | P <sub>1</sub> | P <sub>2</sub> | N <sub>1</sub> | Holes N <sub>2</sub> | Load Capacity N | Load Capacity kgf | Weight (kg) |
|------------|----------------|----------------|----------------|----------------|----------------|----------------|----------------------|-----------------|-------------------|-------------|
| GS-HH-M200 | 260            | 215            | 218            | 235            | 87.5           | 6              | 8                    | 4500            | 459               | 2.6         |
| GS-HH-M400 | 460            | 415            | 418            | 435            | 125            | 8              | 10                   | 2200            | 224               | 3.7         |