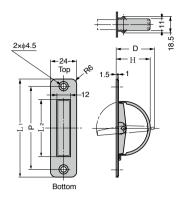

## [Remarks]

For vertical use, please install the top and bottom correctly.

## [Parts Included]

Countersunk head wood screw 3.5 x 22 (SUS)

| Item Name   | Material        | Finish | L <sub>1</sub> | L2 | Р  | Н  | D  | Load Capacity N | Load Capacity kgf | Weight (g) |
|-------------|-----------------|--------|----------------|----|----|----|----|-----------------|-------------------|------------|
| GS-HR-90RS  | Stainless Steel | Cotin  | 90             | 52 | 76 | 32 | 36 | 127             | 13                | 46         |
| GS-HR-110RS | (SUS304)        | Satin  | 110            | 64 | 94 | 38 | 42 | 98              | 10                | 55         |