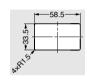

## [Cut Out Dimensions]

| Item Name | Door Thickness | Weight (g) |
|-----------|----------------|------------|
| GS-LC-65A | 2~3.2          | 108        |