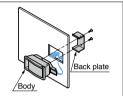

| IVIOU | nung | SCIEWS | are |
|-------|------|--------|-----|
|       |      |        |     |

Door will be latched when closed.

Pull paddle handle to open.

- Mounting screws are invisible from door surface.
- Easy installation. Insert the latch body through cut out section and simply screw-on the back plate.
- Latching margin: 5mm (Small R is required at the corners on the frame side)