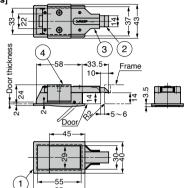

## [Application Example]

| No.         | Part Name  | Material                 | Finish / Colour  |
|-------------|------------|--------------------------|------------------|
| 1           | Body       | Aluminium Alloy          | Silver           |
| 2           | Latch Bolt | POM                      | White            |
| 3           | Cover      | Stainless Steel (SUS304) | Barrel Polished  |
| <b>(A</b> ) | Back plate | Stainless Steel (SUS304) | barrer Polistieu |

|   | 200,       | ,                        | 0               |
|---|------------|--------------------------|-----------------|
| 2 | Latch Bolt | POM                      | White           |
| 3 | Cover      | Stainless Steel (SUS304) | Barrel Polished |
| 4 | Back plate |                          | Barrel Polished |
|   |            |                          |                 |

| IVIOU | nung | SCIEWS | are |
|-------|------|--------|-----|
|       |      |        |     |

Door will be latched when closed.

Pull paddle handle to open.

- Mounting screws are invisible from door surface.
- Easy installation. Insert the latch body through cut out section and simply screw-on the back plate.
- Latching margin: 5mm (Small R is required at the corners on the frame side)

## [Remarks]

Please contact us when using other than the recommended door thickness. [Parts Included]

Pan head screw M4 x 8 (SUS)

## [Cut Out Dimensions]

| Item Name | Door Thickness | Weight (g) |
|-----------|----------------|------------|
| GS-LC-65A | 2~3.2          | 108        |