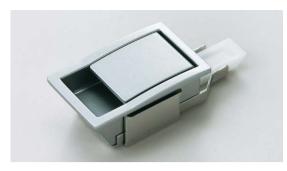

## FLUSH SLAM LATCH GS-LC-65A

## [Application Example]

| No.         | Part Name  | Material                 | Finish / Colour  |
|-------------|------------|--------------------------|------------------|
| 1           | Body       | Aluminium Alloy          | Silver           |
| 2           | Latch Bolt | POM                      | White            |
| 3           | Cover      | Stainless Steel (SUS304) | Barrel Polished  |
| <b>(A</b> ) | Back plate | Stainless Steel (SUS304) | barrer Polistieu |

|   | 200,       | ,                        | 0               |
|---|------------|--------------------------|-----------------|
| 2 | Latch Bolt | POM                      | White           |
| 3 | Cover      | Stainless Steel (SUS304) | Barrel Polished |
| 4 | Back plate |                          | Barrel Polished |
|   |            |                          |                 |