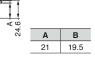

# [Search Key] Sold Separately

| Item<br>Name | Weight (q) |  |
|--------------|------------|--|
| GS-DIT-SK    | 11         |  |