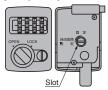

# [Changing Mode]

Front side

1. Turn the knob to "OPEN" on front side. Turn the slot to "Changing Mode" on back side.

2. Set new number and turn the knob to "LOCK" on front side.

### [Fixing Mode]

1. Turn the knob to "OPEN" on front side. Turn the slot to "Changing Mode" on back side.

2. Set new number.

3. Turn the slot to "Fixing Mode" on back side.

\*Before setting new number, please open the door.