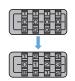

### [How to Search Dial Number] Using Search Key

Back side

1. Insert Search Key and turn clockwise.

- 2. Turn each dials till click (the number clicked is your dial number).
- excessive force.

3. Turn Search Key counterclockwise and 4. Turn the knob to "OPEN" to unlock.