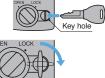

### [How to Search Dial Number] Using Search Key

Back side

1. Insert Search Key and turn clockwise.

- 2. Turn each dials till click (the number clicked is your dial number).
- excessive force.

3. Turn Search Key counterclockwise and 4. Turn the knob to "OPEN" to unlock.