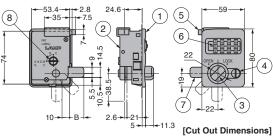

| No. | Part Name       | Material     | Finish/Colour          |  |
|-----|-----------------|--------------|------------------------|--|
| 1   | Body            | ABS          |                        |  |
| 2   | Case            |              | White                  |  |
| 3   | Knob            |              |                        |  |
| 4   | Cover           |              |                        |  |
| (5) | Latch           | POM          |                        |  |
| 6   | Dial            | PC           | _                      |  |
| 7   | Cam             | Steel (SPCC) | Coloured Zinc Chromate |  |
| (8) | Switching Shaft | PC           | _                      |  |

# [Body]

| Item Name | Door Thickness | Weight (g) |
|-----------|----------------|------------|
| GS-DIT-19 | 0.8            | 162        |