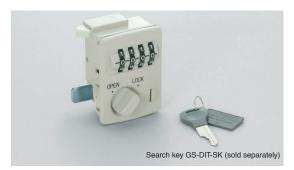

# CABINET LOCK WITH DIAL GS-DIT-19 Clip-on Installation

# 53.7+0.15

- ■Turn the dial to lock/unlock.
- Able to switch to Changing Mode or Fixing Mode: Changing Mode - Changing the key number according to users. Fixing Mode - Applied the same number as registered.
- One-touch installation.
- Possible to search the number to unlock with Search Key (sold separately).
- Case with latch.
- Possible to engrave any number on body above the dial.

# [Sold Separately]

Search key DIT-SK