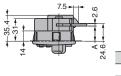

# [Search Key] Sold Separately

| Item<br>Name | Weight (q) |  |
|--------------|------------|--|
| GS-DIT-SK    | 11         |  |