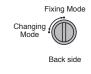

# [Changing Mode]

Front side

1. Turn the knob to "OPEN" on front side. Turn the slot to "Changing Mode" on back side.

2. Set new number and turn the knob to "LOCK" on front side.

### [Fixing Mode]

1. Turn the knob to "OPEN" on front side. Turn the slot to "Changing Mode" on back side.

2. Set new number.

3. Turn the slot to "Fixing Mode" on back side.

\*Before setting new number, please open the door.