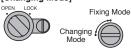

# 53.7+0.15

- ■Turn the dial to lock/unlock.
- Able to switch to Changing Mode or Fixing Mode: Changing Mode - Changing the key number according to users. Fixing Mode - Applied the same number as registered.
- One-touch installation.
- Possible to search the number to unlock with Search Key (sold separately).
- Case with latch.
- Possible to engrave any number on body above the dial.

# [Changing Mode]

Front side

1. Turn the knob to "OPEN" on front side. Turn the slot to "Changing Mode" on back side.

2. Set new number and turn the knob to "LOCK" on front side.