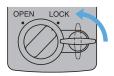

# [Changing Mode]

Front side

1. Turn the knob to "OPEN" on front side. Turn the slot to "Changing Mode" on back side.

2. Set new number and turn the knob to "LOCK" on front side.

### [Fixing Mode]

1. Turn the knob to "OPEN" on front side. Turn the slot to "Changing Mode" on back side.

2. Set new number.

3. Turn the slot to "Fixing Mode" on back side.

\*Before setting new number, please open the door.

### [How to Search Dial Number] Using Search Key

Back side

1. Insert Search Key and turn clockwise.

- 2. Turn each dials till click (the number clicked is your dial number).
- excessive force.

3. Turn Search Key counterclockwise and 4. Turn the knob to "OPEN" to unlock.