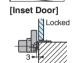

### [Parts Included]

- Strike for inset door
- Countersunk head wood screw 3.1x 16 (SUS)