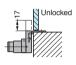

### Pre-drilling on glass not required.

- For inset door. MKL-B strike (sold separately) is available for overlay.
- 1 Key Alike available. Key different type possible as special order (12 key changes).
- ■Keys can be shared with GS-2100 Lock Series