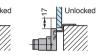

## [Sold Separately]

GS-MKL-B strike for overlay door

[Overlay Door Unlocked]

| г | R | ^ | ч | v  |  |
|---|---|---|---|----|--|
| L | D | u | u | У. |  |

| Item Name     | Key       | Glass     | Weight |
|---------------|-----------|-----------|--------|
| item Name     | Туре      | Thickness | (g)    |
| GS-MKL-2100-D | Key Alike | 5~8       | 125    |