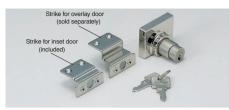

# GLASS DOOR LOCK GS-MKL-2100-D GS-2100 Lock Series

GS-MKL-B strike for overlay door (sold separately)

2×\$3.5

36)

| No. | Part Name                    | Material                    | Finish                                                          |  |
|-----|------------------------------|-----------------------------|-----------------------------------------------------------------|--|
| 1   | Mounting Plate               | Zinc Alloy                  | Nickel                                                          |  |
| 2   | Push Lock 2100B              | (ZDC)                       | Satin Chrome Coloured Zinc Chromate (Trivalent) Nickel Tumbling |  |
| 3   | Countersunk Head Screw M3x 5 | Steel                       |                                                                 |  |
| 4   | Key                          | Brass                       |                                                                 |  |
| (5) | Strike for Inset Door        | Stainless Steel<br>(SUS304) |                                                                 |  |
|     |                              |                             |                                                                 |  |

### [Parts Included]

- Strike for inset door
- Countersunk head wood screw 3.1x 16 (SUS)