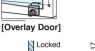

## [Sold Separately]

GS-MKL-B strike for overlay door

[Overlay Door Unlocked]

| г | R | ^ | ч | v  |  |
|---|---|---|---|----|--|
| L | D | u | u | У. |  |

| Item Name     | Key       | Glass     | Weight |
|---------------|-----------|-----------|--------|
| item Name     | Туре      | Thickness | (g)    |
| GS-MKL-2100-D | Key Alike | 5~8       | 125    |