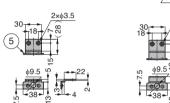

### [Strike for Overlay Door] Sold Separately

| Item Weigh                                           | •        |                         |                 |            |
|------------------------------------------------------|----------|-------------------------|-----------------|------------|
| Name Material Finish (g)                             |          | Material                | Finish          | Weight (g) |
| GS-MKL-B Stainless Steel (SUS304) Barrel Polished 25 | GS-MKL-B | Stainless Steel (SUS304 | Barrel Polished | 25         |