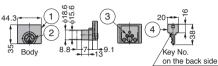

# GLASS DOOR LOCK GS-MKL-2100-D GS-2100 Lock Series

GS-MKL-B strike for overlay door (sold separately)

2×\$3.5

36)

| No. | Part Name                    | Material                    | Finish                                                          |  |
|-----|------------------------------|-----------------------------|-----------------------------------------------------------------|--|
| 1   | Mounting Plate               | Zinc Alloy                  | Nickel                                                          |  |
| 2   | Push Lock 2100B              | (ZDC)                       | Satin Chrome Coloured Zinc Chromate (Trivalent) Nickel Tumbling |  |
| 3   | Countersunk Head Screw M3x 5 | Steel                       |                                                                 |  |
| 4   | Key                          | Brass                       |                                                                 |  |
| (5) | Strike for Inset Door        | Stainless Steel<br>(SUS304) |                                                                 |  |
|     |                              |                             |                                                                 |  |

### Pre-drilling on glass not required.

- For inset door. MKL-B strike (sold separately) is available for overlay.
- 1 Key Alike available. Key different type possible as special order (12 key changes).
- ■Keys can be shared with GS-2100 Lock Series