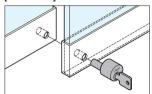

## **GLASS DOOR LOCK GS-6300-D**

- For metal-framed glass doors or sheet metal double sliding doors.
- Easy installation. Just 10mm bore required on the door.
- When locking, insert cylinder along with key into the bore. Turn the key to lock and remove the key.
- Remove cylinder along with key to unlock.
- ■96 key changes available.