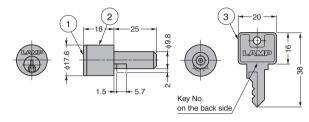

## [Remarks]

Be sure to read the "Cautions"

| Item Name | Key Type  | Cylinder<br>Diameter | Frame<br>Thickness | Door<br>Thickness | Weight (g) |
|-----------|-----------|----------------------|--------------------|-------------------|------------|
| GS-6300-D | Key Alike | 9.8                  | 19                 | 1.2               | 50         |

| No. | Part Name     | Material         | Finish               |  |
|-----|---------------|------------------|----------------------|--|
| 1   | Body          | Zinc Alloy (ZDC) | White Bronze Plating |  |
| 2   | Cylinder Case | Brass            | Nickel               |  |
| 3   | Key           | Drass            |                      |  |
| _   | Key Ring      | Steel            |                      |  |