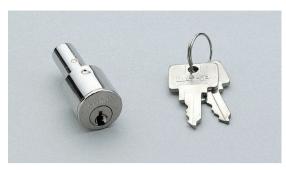

## **GLASS DOOR LOCK GS-6300-D**

- For metal-framed glass doors or sheet metal double sliding doors.
- Easy installation. Just 10mm bore required on the door.
- When locking, insert cylinder along with key into the bore. Turn the key to lock and remove the key.
- Remove cylinder along with key to unlock.
- ■96 key changes available.

## [Remarks]

Be sure to read the "Cautions"

| Item Name | Key Type  | Cylinder<br>Diameter | Frame<br>Thickness | Door<br>Thickness | Weight (g) |
|-----------|-----------|----------------------|--------------------|-------------------|------------|
| GS-6300-D | Key Alike | 9.8                  | 19                 | 1.2               | 50         |