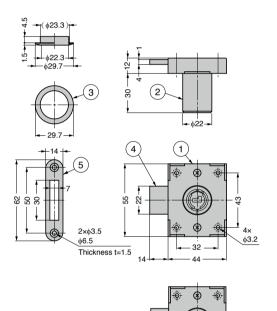

### [Body]

No.

1

2

(3)

4

(5)

**(6**)

Part Name

Body

Housing

Ring

Dead Bolt

Strike Cylinder

(Sold Separately)

(Sold Separately)