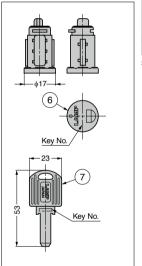

# [Cylinder] Sold Separately

Spacer GS-6810-SP (sold separately)

### [Cylinder] Sold Separately

| Item Name  | Key Type      | Weight<br>(g) |
|------------|---------------|---------------|
| GS-MD-N1-B | Key Different | 180           |
| GS-MD-N1-D | Key Alike     | 180           |

### [Master Key/Change Key] Sold Separately

| Item Name | Туре       | Weight (g) |
|-----------|------------|------------|
| GS-MD-MK1 | Master Key | 12         |
| GS-MD-K1  | Change Key | 16         |