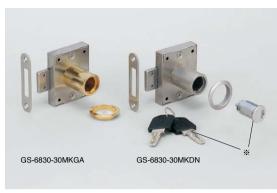

# CABINET LOCK GS-6830-30MK Million Lock Interchangeable Cylinder Series

GS-MD-N1 (sold separately) installed

Finish/Colour

Satin

GA: Gold, Paint/Clear

Satin

Barrel Polished/

Coloured Zinc Chromate

Nickel/Black

DN: Satin Nickel

Material

Stainless Steel (SUS304)

Zinc Alloy (ZDC)

Brass

Stainless Steel

(SUS304)

Stainless Steel (SUS304)/

Zinc Alloy (ZDC)

Brass/ABS

- Interchangeable cylinder lock series with Master Key system.
- Easy to replace the cylinder by using the Change Key GS-MD-K1.
- Reversible key can be removed when locked and unlocked. (180° rotation)
- ■7,800 key changes available. (Max. 750 key changes/Master Key)
- Keys can be shared with interchangeable cylinder lock series. Besides, the Master Key (sold separately) can also be used for unified management.

| 11             |                   |                   |                |            |  |  |
|----------------|-------------------|-------------------|----------------|------------|--|--|
| Item Name      | Finish            | Cylinder Diameter | Door Thickness | Weight (g) |  |  |
| GS-6830-30MKGA | Gold, Paint/Clear | 20                | 20             | 100        |  |  |
| GS-6830-30MKDN | Satin Nickel      | 7 22              | 30             | 180        |  |  |