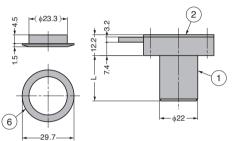

# **CABINET LOCK GS-5830**

| No. | Part Name        | Material         | Finish       |  |
|-----|------------------|------------------|--------------|--|
| 1   | Body             | Zinc Alloy (ZDC) | Satin Nickel |  |
| 2   | Case Cover       | Ctool (CDCC)     | Niekel       |  |
| 3   | Dead Bolt        | Steel (SPCC)     | Nickel       |  |
| 4   | Cylinder (Inner) | Zinc Alloy (ZDC) | Satin Nickel |  |
| (5) | Key              | Droop            | Nickel       |  |
| 6   | Ring             | Brass            | Satin Nickel |  |
| 7   | Strike           | Steel (SPCC)     | Nickel       |  |

### [Body]

| Item Name      | Key Type      | Cylinder Diameter | Door Thickness L | Weight (g) |
|----------------|---------------|-------------------|------------------|------------|
| GS-5830-24MK-B | Key Different |                   | 24               | 155        |
| GS-5830-24MK-D | Key Alike     | 22                | 24               | 155        |
| GS-5830-30MK-B | Key Different | 22                | 20               | 202        |
| GS-5830-30MK-D | Key Alike     |                   | 30               | 202        |