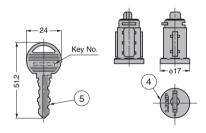

# **CABINET LOCK GS-5830**

| No. | Part Name        | Material         | Finish       |  |
|-----|------------------|------------------|--------------|--|
| 1   | Body             | Zinc Alloy (ZDC) | Satin Nickel |  |
| 2   | Case Cover       | Ctool (CDCC)     | Niekel       |  |
| 3   | Dead Bolt        | Steel (SPCC)     | Nickel       |  |
| 4   | Cylinder (Inner) | Zinc Alloy (ZDC) | Satin Nickel |  |
| (5) | Key              | Droop            | Nickel       |  |
| 6   | Ring             | Brass            | Satin Nickel |  |
| 7   | Strike           | Steel (SPCC)     | Nickel       |  |

## [Master Key] Sold Separately

| Item Name   | Weight (g) |  |
|-------------|------------|--|
| GS-5830-MK1 | 9          |  |

### [Change Key] Sold Separately

| Item Name  | Weight (g) |  |
|------------|------------|--|
| GS-5830-K1 | 13         |  |