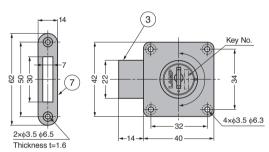

# **CABINET LOCK GS-5830**

| No. | Part Name        | Material         | Finish       |  |
|-----|------------------|------------------|--------------|--|
| 1   | Body             | Zinc Alloy (ZDC) | Satin Nickel |  |
| 2   | Case Cover       | Ctool (CDCC)     | Niekel       |  |
| 3   | Dead Bolt        | Steel (SPCC)     | Nickel       |  |
| 4   | Cylinder (Inner) | Zinc Alloy (ZDC) | Satin Nickel |  |
| (5) | Key              | Droop            | Nickel       |  |
| 6   | Ring             | Brass            | Satin Nickel |  |
| 7   | Strike           | Steel (SPCC)     | Nickel       |  |

### [Parts Included]

Countersunk head wood screw 3.1x 13, 3.1x 22 (SUS)

### [Body]

| Item Name      | Key Type      | Cylinder Diameter | Door Thickness L | Weight (g) |
|----------------|---------------|-------------------|------------------|------------|
| GS-5830-24MK-B | Key Different |                   | 24               | 155        |
| GS-5830-24MK-D | Key Alike     | 22                | 24               | 155        |
| GS-5830-30MK-B | Key Different | 22                | 20               | 202        |
| GS-5830-30MK-D | Key Alike     |                   | 30               | 202        |