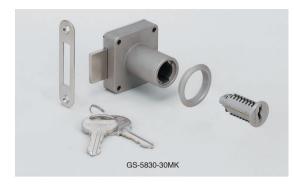

# **CABINET LOCK GS-5830**

| No. | Part Name        | Material         | Finish       |  |
|-----|------------------|------------------|--------------|--|
| 1   | Body             | Zinc Alloy (ZDC) | Satin Nickel |  |
| 2   | Case Cover       | Ctool (CDCC)     | Niekel       |  |
| 3   | Dead Bolt        | Steel (SPCC)     | Nickel       |  |
| 4   | Cylinder (Inner) | Zinc Alloy (ZDC) | Satin Nickel |  |
| (5) | Key              | Droop            | Nickel       |  |
| 6   | Ring             | Brass            | Satin Nickel |  |
| 7   | Strike           | Steel (SPCC)     | Nickel       |  |

### Interchangeable cylinder lock with Master Key system.

- ■Easy to replace cylinder by using Change Key GS-5830-K1.
- Reversible key can be removed when locked and unlocked (180° rotation)
- Max. 3,120 key changes available. (Max. 780 key changes/Master Kev)
- Longer dead bolt stroke.
- Gold finish for cylinder ring and cylinder case can be made to order.