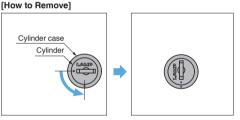

## [Installation]

Insert the Change Key and turn the cylinder 90° counter clockwise.

Place two dots in the same position and remove the cylinder.